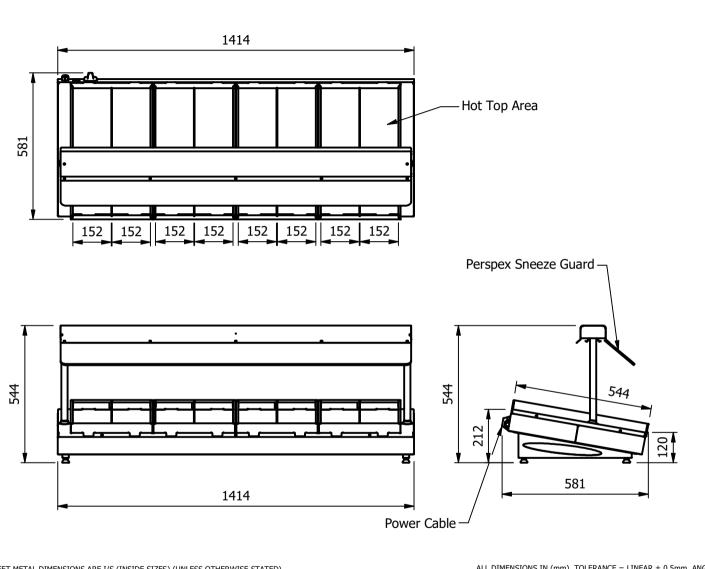

## Hot Top

Anodised alloy top with burger slide adaptor
Thermostatic rotary controlled between 30 to 110°C

#### -Dimensions

Width - 1414mm

Depth - 581mm

Height - 544mm

Weight - 23kg

# Power Rating

2.16kw

complete with a 2m long cord set & 13amp plug

### \_ Materials

0.7mm 430 Grade St/Steel

1.2mm Galvanized Steel Ancillary Parts

2.0mm Anodised alloy top

## **Installation**

Tabletop

| ALL SHEET METAL DIMEN                                                                                                         | SIONS ARE I/S (INSIDE SIZES) (UNLESS OTHERWISE STATED) |      | ALL DIMENSIONS IN (IIIII) | ), TOLERANCE = LINEAR $\pm$ 0.5 mm, Ar | IGULAR ± U.JIIIII (OR AS STATEL | ). ALL SHARF LUGLS I                                                                                                                                                                                                                                            | O DE REMOVED I ROM | SHEET MET                      | TAL FARTS |
|-------------------------------------------------------------------------------------------------------------------------------|--------------------------------------------------------|------|---------------------------|----------------------------------------|---------------------------------|-----------------------------------------------------------------------------------------------------------------------------------------------------------------------------------------------------------------------------------------------------------------|--------------------|--------------------------------|-----------|
| Product                                                                                                                       | BEL TOPS                                               |      |                           |                                        |                                 | No reproduction or publication of this drawing may be made, and no article may be manufactured or assembled in accordance with this drawing without prior written consent. This prohibition is a term of any contract relating to this drawing. Rights reserved |                    | MOFFAT  The Catering Equipment |           |
| Description                                                                                                                   | BTB4                                                   |      |                           |                                        |                                 |                                                                                                                                                                                                                                                                 |                    |                                |           |
| Material/Finish                                                                                                               | Thickness                                              |      | Desp/Date                 |                                        |                                 | t 1956 as ammended by the<br>pyright Act 1968.                                                                                                                                                                                                                  |                    | Company                        |           |
|                                                                                                                               | Weight                                                 | 23kg | Quote No.                 |                                        | Dwg No.                         | BEL-0                                                                                                                                                                                                                                                           | Issue              |                                |           |
| Client                                                                                                                        |                                                        |      | SO Number                 | STD                                    | Drawn By                        | Al                                                                                                                                                                                                                                                              | 3B                 |                                | _         |
| Client Project                                                                                                                |                                                        |      | Approved By               |                                        | Date                            | 24/04                                                                                                                                                                                                                                                           | /2018              |                                | _         |
| E & R MOFFAT LTD, SEABEGS ROAD, BONNYBRIDGE, FK4 2BS, T: +44 (0)1324 812272, E: sales@ermoffat.co.uk, Web: www.ermoffat.co.uk |                                                        |      |                           |                                        | Scale                           | 1:15                                                                                                                                                                                                                                                            | Sheet              | 1/2                            | <b>A4</b> |