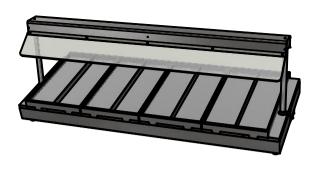

## Hot Top

Anodised alloy top with burger slide adaptor
Thermostatic rotary controlled between 30 to 110°C

#### -Dimensions

Width - 1414mm

Depth - 581mm

Height - 544mm

Weight - 23kg