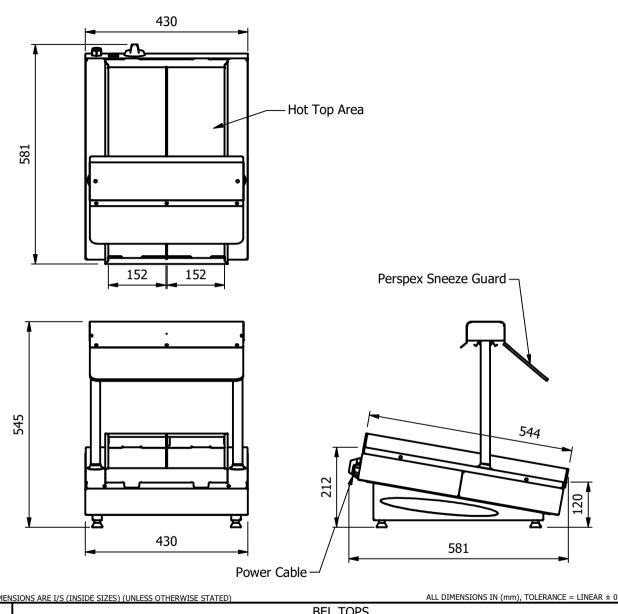

### Hot Top

Anodised alloy top with burger slide adaptor Thermostatic rotary controlled between 30 to 110°C

<u>Dimensions</u> Width - 430mm

Depth - 581mm

Height - 544mm

Weight - 7kg

# Power Rating

0.92kw

complete with a 2m long cord set & 13amp plug

# \_ <u>Materials</u>

0.7mm 430 Grade St/Steel

1.2mm Galvanized Steel Ancillary Parts

2.0mm Anodised alloy top

#### <u>Installation</u>

Tabletop

| ALL SHEET METAL DIMEN                                                                                                         | SIONS ARE I/S (INSIDE SIZES) (UNLESS OTHERWISE STATED) |       | 1 | ALL DIMENSIONS IN (mm | ), TOLERANCE = LINEAR $\pm$ 0.5mm, ANGULAR | ± 0.5mm (OR AS STATED | ). ALL SHARP EDGES T                                                                                                                                                                                                                                            | O BE REMOVED FROM | I SHEET MET | TAL PARTS |  |
|-------------------------------------------------------------------------------------------------------------------------------|--------------------------------------------------------|-------|---|-----------------------|--------------------------------------------|-----------------------|-----------------------------------------------------------------------------------------------------------------------------------------------------------------------------------------------------------------------------------------------------------------|-------------------|-------------|-----------|--|
| Product                                                                                                                       | BEL TOPS                                               |       |   |                       |                                            |                       | No reproduction or publication of this drawing may be made, and no article may be manufactured or assembled in accordance with this drawing without prior written consent. This prohibition is a term of any contract relating to this drawing. Rights reserved |                   |             |           |  |
| Description                                                                                                                   | BTB1                                                   |       |   |                       |                                            |                       |                                                                                                                                                                                                                                                                 |                   |             |           |  |
| Material/Finish                                                                                                               | Thickne                                                | ss    |   | Desp/Date             |                                            |                       | t 1956 as ammended by the<br>syright Act 1968.                                                                                                                                                                                                                  |                   | Company     |           |  |
|                                                                                                                               | Weigh                                                  | t 7kg | g | Quote No.             |                                            | Dwg No.               | BEL-0                                                                                                                                                                                                                                                           | BEL-004884        |             | Issue     |  |
| Client                                                                                                                        |                                                        |       |   | SO Number             | STD                                        | Drawn By              | Al                                                                                                                                                                                                                                                              | 3B                |             | _         |  |
| Client Project                                                                                                                |                                                        |       |   | Approved By           |                                            | Date                  | 23/04                                                                                                                                                                                                                                                           | /2018             |             | _         |  |
| E & R MOFFAT LTD, SEABEGS ROAD, BONNYBRIDGE, FK4 2BS, T: +44 (0)1324 812272, E: sales@ermoffat.co.uk, Web: www.ermoffat.co.uk |                                                        |       |   |                       |                                            |                       | 1:10                                                                                                                                                                                                                                                            | Sheet             | 1/2         | A4        |  |