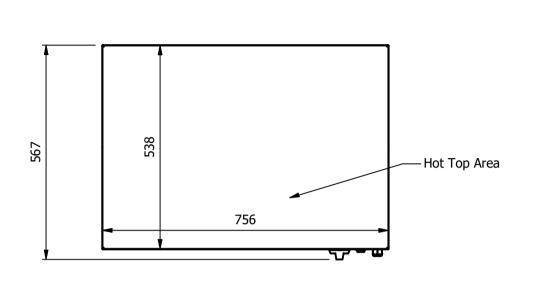

756

758

**∭ ⊞ Q** 

128

Hot Top

Anodised alloy top
Thermostatic rotary controlled between 30 to 110°C

<u>Dimensions</u> Width - 758mm

Depth - 567mm Height - 128mm Weight - 8kg

Power Cable

538

567