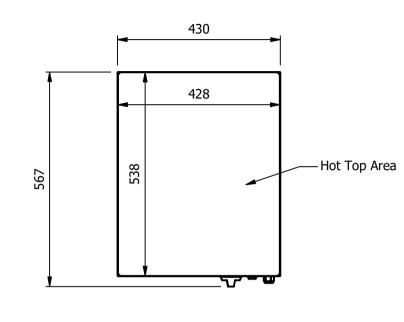

## Moffat Specification

Hot Top Anodised alloy top Thermostatic rotary controlled between 30 to 110°C

Dimensions Width - 430mm Depth - 567mm Height - 128mm Weight - 4kg

Power Rating 0.7kw complete with a 2m long cord set & 13amp plug