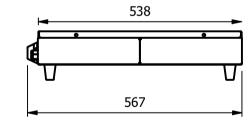

## Moffat Specification

Hot Top Anodised alloy top Thermostatic rotary controlled between 30 to 110°C

Dimensions Width - 430mm Depth - 567mm Height - 128mm Weight - 4kg

Power Rating 0.7kw complete with a 2m long cord set & 13amp plug