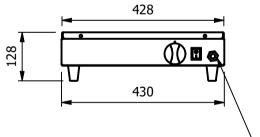

## Moffat Specification

Hot Top Anodised alloy top Thermostatic rotary controlled between 30 to 110°C

Dimensions Width - 430mm Depth - 567mm Height - 128mm Weight - 4kg

Power Rating 0.7kw complete with a 2m long cord set & 13amp plug