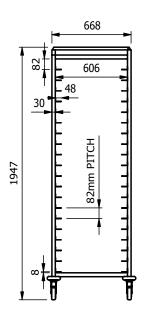

The unique space saving "Z" shape allows multiple nesting when racks are empty.

- Zee racks designed to nest into each other when empty to enable five racks to occupy the area normally occupied by two
- Designed to take bakers sheets / trays 600mm x 400mm.
- Support runners manufactured from 1.2mm stainless steel.
- 82mm shelf pitch.
- Ideal for receiving, transporting, preparing, and storing.
- Uprights & diagonal ties in 30mm square section steel (type 304) welded together to form 'Z' shaped framework
- · Compact heavy duty fully welded construction.
- Complete with 125mm dia. Swivel castors 2 with brakes.

| Model | Capacity<br>600mm x 400mm type trays | Weight (kg) | L x W x H (mm)   |
|-------|--------------------------------------|-------------|------------------|
| BKZEE | 40                                   | 30          | 888 x 746 x 1946 |