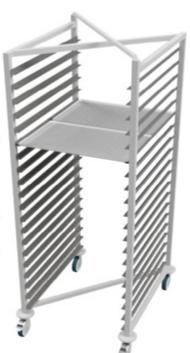

## Overview

Mobile open racks for storage and transporting Bakers sheets / trays. Ideal for maximising storage capacity and easy handling in bakeries, kitchens and general food service facilities. Fully welded stainless steel construction. Complete with 125mm diameter. Swivel castors two with brakes. The robust compact mobile design provides sturdy and hygienic conveyance in a busy bakery.

The unique space saving "Z" shape allows multiple nesting when racks are empty.

- Zee racks designed to nest into each other when empty to enable five racks to occupy the area normally occupied by two
- Designed to take bakers sheets / trays 600mm x 400mm.
- Support runners manufactured from 1.2mm stainless steel.
- 82mm shelf pitch.
- Ideal for receiving, transporting, preparing, and storing.
- Uprights & diagonal ties in 30mm square section steel (type 304) welded together to form 'Z' shaped framework
- · Compact heavy duty fully welded construction.
- Complete with 125mm dia. Swivel castors 2 with brakes.

| Model | Capacity<br>600mm x 400mm type trays | Weight (kg) | L x W x H (mm)   |
|-------|--------------------------------------|-------------|------------------|
| BKZEE | 40                                   | 30          | 888 x 746 x 1946 |