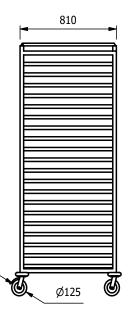

## Overview

Mobile open racks for storage and transporting Bakers sheets / trays. Ideal for maximising storage capacity and easy handling in bakeries, kitchens and general food service facilities. Fully welded stainless steel construction. Complete with 125mm diameter. Swivel castors two with brakes. The robust compact mobile design provides sturdy and hygienic conveyance in a busy bakery.

The unique space saving "Z" shape allows multiple nesting when racks are empty.

- Zee racks designed to nest into each other when empty to enable five racks to occupy the area normally occupied by two
- Designed to take bakers sheets / trays 600mm x 400mm.
- Support runners manufactured from 1.2mm stainless steel.
- 82mm shelf pitch.
- Ideal for receiving, transporting, preparing, and storing.
- Uprights & diagonal ties in 30mm square section steel (type 304) welded together to form 'Z' shaped framework
- · Compact heavy duty fully welded construction.
- Complete with 125mm dia. Swivel castors 2 with brakes.