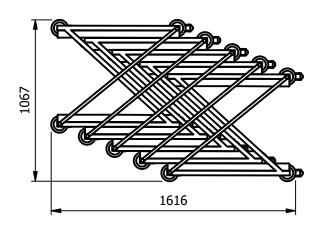

The unique space saving "Z" shape allows multiple nesting when racks are empty.

- Zee racks designed to nest into each other when empty to enable five racks to occupy the area normally occupied by two
- Designed to take bakers sheets / trays 600mm x 400mm.
- Support runners manufactured from 1.2mm stainless steel.
- 82mm shelf pitch.
- Ideal for receiving, transporting, preparing, and storing.
- Uprights & diagonal ties in 30mm square section steel (type 304) welded together to form 'Z' shaped framework
- · Compact heavy duty fully welded construction.
- Complete with 125mm dia. Swivel castors 2 with brakes.

Compact space saving design Example of 5 racks stacked together