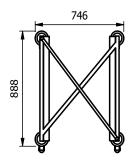

| Model | Capacity<br>600mm x 400mm type trays | Weight (kg) | L x W x H (mm)   |
|-------|--------------------------------------|-------------|------------------|
| BKZEE | 40                                   | 30          | 888 x 746 x 1946 |