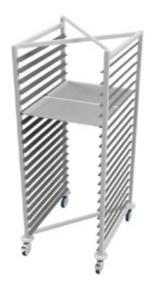

## Overview

Mobile open racks for storage and transporting Bakers sheets / trays. Ideal for maximising storage capacity and easy handling in bakeries, kitchens and general food service facilities. Fully welded stainless steel construction. Complete with 125mm diameter. Swivel castors two with brakes. The robust compact mobile design provides sturdy and hygienic conveyance in a busy bakery.

The unique space saving "Z" shape allows multiple nesting when racks are empty.

- Zee racks designed to nest into each other when empty to enable five racks to occupy the area normally occupied by two
- Designed to take bakers sheets / trays 600mm x 400mm.
- Support runners manufactured from 1.2mm stainless steel.
- 82mm shelf pitch.
- Ideal for receiving, transporting, preparing, and storing.
- Uprights & diagonal ties in 30mm square section steel (type 304) welded together to form 'Z' shaped framework
- · Compact heavy duty fully welded construction.
- Complete with 125mm dia. Swivel castors 2 with brakes.

| Model | Capacity<br>600mm x 400mm type trays | Weight (kg) | L x W x H (mm)   |
|-------|--------------------------------------|-------------|------------------|
| BKZEE | 40                                   | 30          | 888 x 746 x 1946 |