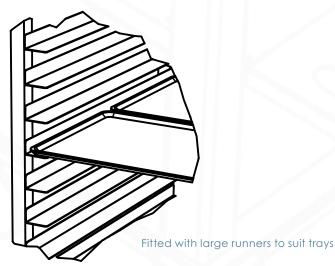

The unique space saving "Z" shape allows multiple nesting when racks are empty.

- Zee racks designed to nest into each other when empty to enable five racks to occupy the area normally occupied by two
- Designed to take bakers sheets / trays 600mm x 400mm.
- Support runners manufactured from 1.2mm stainless steel.
- 82mm shelf pitch.
- Ideal for receiving, transporting, preparing, and storing.
- Uprights & diagonal ties in 30mm square section steel (type 304) welded together to form 'Z' shaped framework
- · Compact heavy duty fully welded construction.
- Complete with 125mm dia. Swivel castors 2 with brakes.