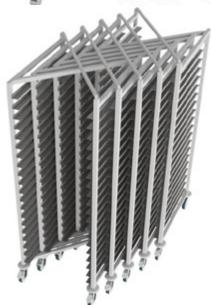

The unique space saving "Z" shape allows multiple nesting when racks are empty.

- Zee racks designed to nest into each other when empty to enable five racks to occupy the area normally occupied by two
- Designed to take bakers sheets / trays 600mm x 400mm.
- Support runners manufactured from 1.2mm stainless steel.
- 82mm shelf pitch.
- Ideal for receiving, transporting, preparing, and storing.
- Uprights & diagonal ties in 30mm square section steel (type 304) welded together to form 'Z' shaped framework
- · Compact heavy duty fully welded construction.
- Complete with 125mm dia. Swivel castors 2 with brakes.

Compact space saving design Example of 5 racks stacked together