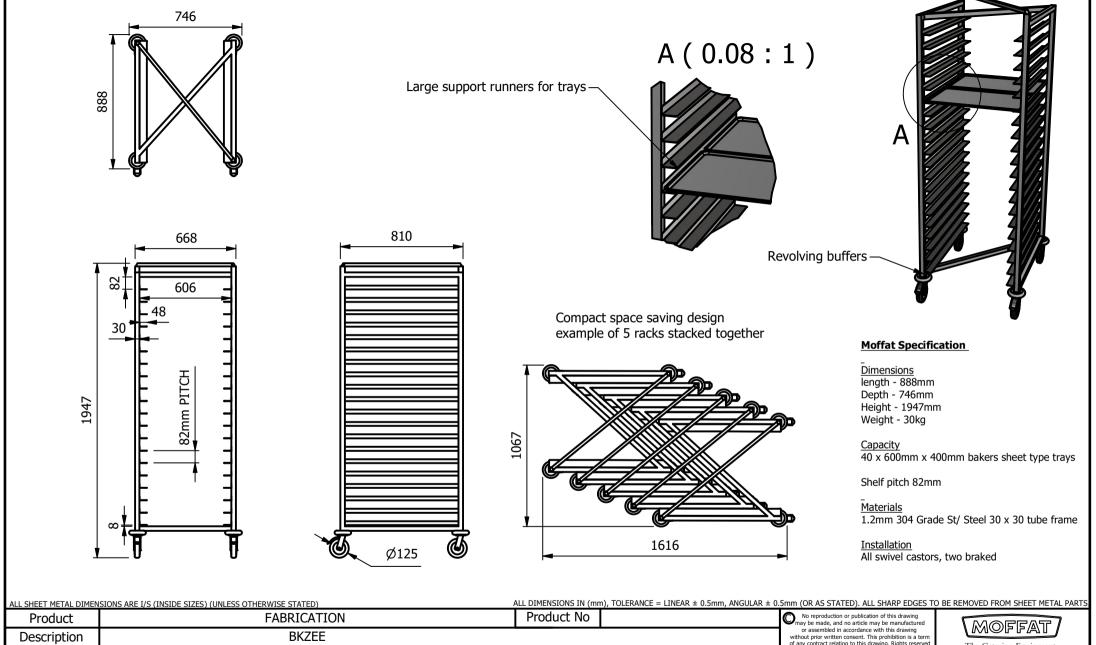

| Product                                                                                                                       | FABRIC           | Product No |      |             | article may be manufactured | MOFFAT   |                                                                                                                                                                        |       |                        |           |  |
|-------------------------------------------------------------------------------------------------------------------------------|------------------|------------|------|-------------|-----------------------------|----------|------------------------------------------------------------------------------------------------------------------------------------------------------------------------|-------|------------------------|-----------|--|
| Description                                                                                                                   | BKZEE            |            |      |             |                             |          | or assembled in accordance with this drawing<br>without prior written consent. This prohibition is a term<br>of any contract relating to this drawing. Rights reserved |       | The Catering Equipment |           |  |
| Material/Finish                                                                                                               | 30mm SQ 304 TUBE | Thickness  |      | Desp/Date   |                             |          | under the Copyright Act 1956 as ammended by the Design Copyright Act 1968.                                                                                             |       |                        | mpany     |  |
| Legacy P/N                                                                                                                    |                  | Weight     | 30kg | Quote No.   |                             | Dwg No.  | MRKA-074657                                                                                                                                                            |       | Iss                    | sue       |  |
| Client                                                                                                                        |                  | -          |      | SO Number   | STD                         | Drawn By | N.Ra                                                                                                                                                                   | ymen  |                        |           |  |
| Client Project                                                                                                                |                  |            |      | Approved By |                             | Date     | 17/06                                                                                                                                                                  | /2020 | <b>_</b>               |           |  |
| E & R MOFFAT LTD, SEABEGS ROAD, BONNYBRIDGE, FK4 2BS, T: +44 (0)1324 812272, E: sales@ermoffat.co.uk, Web: www.ermoffat.co.uk |                  |            |      |             |                             |          | 1:25                                                                                                                                                                   | Sheet | 1/1                    | <b>A4</b> |  |