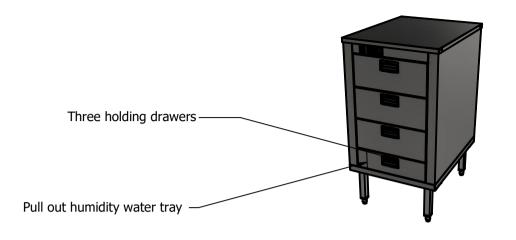

### 3 perforated drawers

Inside dimension of each drawer

Length - 515mm Width - 298mm Depth - 100mm Total Capacity - 15.3 Litres