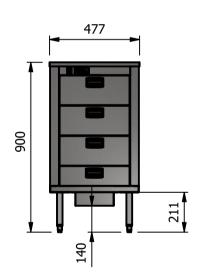

### **Moffat Specification**

# Dimensions

Width - 477mm Depth - 610mm Height - 900mm Weight - 32kg

### 3 perforated drawers

Inside dimension of each drawer

Length - 515mm Width - 298mm Depth - 100mm Total Capacity - 15.3 Litres

## Power Rating

0.9kw

complete with a 2m long cord set & 13amp plug

#### \_ <u>Materials</u>

0.7mm 430 Grade St/Steel inner panels 1.2mm 304 Grade St/ Steel structure

1.2mm 430 Grade St Steel Ancillary Parts

| ALL SHEET METAL DIMENSIONS ARE I/S (INSIDE SIZES) (UNLESS OTHERWISE STATED)                                                   |          |           |                            | ALL DIMENSIONS IN (mm), TOLERANCE = LINEAR $\pm$ 0.5mm, ANGULAR $\pm$ 0.5mm (OR AS STATED). ALL SHARP EDGES TO BE REMOVED FROM SHEET METAL PARTS |