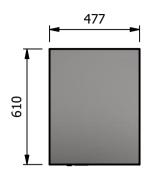

### **Moffat Specification**

# Dimensions

Width - 477mm Depth - 610mm Height - 900mm Weight - 32kg

### 3 perforated drawers

Inside dimension of each drawer

Length - 515mm Width - 298mm Depth - 100mm Total Capacity - 15.3 Litres

## Power Rating

0.9kw

complete with a 2m long cord set & 13amp plug

#### \_ <u>Materials</u>

0.7mm 430 Grade St/Steel inner panels 1.2mm 304 Grade St/ Steel structure

1.2mm 430 Grade St Steel Ancillary Parts

| ALL SHEET METAL DIMENSIONS ARE I/S (INSIDE SIZES) (UNLESS OTHERWISE STATED)                                                   |          |           |                            | ALL DIMENSIONS IN (mm), TOLERANCE = LINEAR $\pm$ 0.5mm, ANGULAR $\pm$ 0.5mm (OR AS STATED). ALL SHARP EDGES TO BE REMOVED FROM SHEET METAL PARTS |