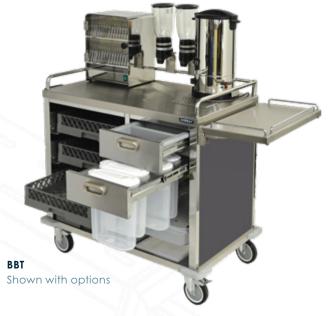

# BBT Shown with options

### **Key Features:**

- Easy to keep clean
- Light and easy to manoeuvre
- Corner bumper protection
- Solid stainless steel top set at 900mm from floor level
- Robust and ergonomic galley rail on three sides
- Discreet pan for cleaning cloth / spray
- · Push pull handles with all swivel castors two with brakes
- Holds up to four dish wash baskets [500mm sq type]
- Provides an attractive & efficient solution for a mobile hot beverage service

# Options:

- Wide choice of colours for the sides (the Standard colour is Goosewing Grey)
- Dish wash type baskets, 500mm x 500mm [code: BTB1]
- Fold down end shelf [code: BES]
- Fold down end shelf with waste disposal facility [code: BESW]
- 30 slice Toast warmer [code: TW1]
- 10ltr water boiler with drip tray [code:- BTWB]
- 4 off cereal containers in slide out drawer [code:- BCC]
- Ingredient Dispensers [code:- BID]
- Lockable drawers / dispensers [code:-BLOCK]