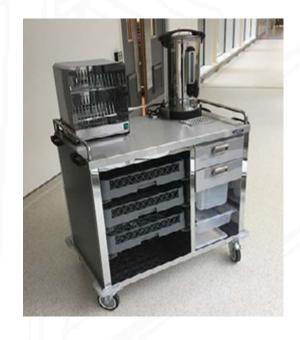

#### Overview

Attractive & easy to manoeuvre, providing space for everything required for breakfast, tea & coffee service. Perfect for aged care facilities and hospitals. A versatile design with a wide range of options and features practical and hygienic for modern ward environments. Multiple drawers and runners for baskets, containers etc, to carry crockery on board. Lightweight and robust, the trolley comes complete with a gallery rail on three sides. Underneath are the drawers. The top drawer is fitted with a cutlery holder the bottom drawer is fitted with a stainless inner, there is an option for the second drawer to be supplied with an adaptor for cereal dispensers. Under the drawers there is one 1/1 Gn size plastic pan 100mm deep on runners for cups, and saucers etc. Positioned on the base there is a 1/2 Gn size plastic pan 65mm deep for cleaning spray, sponge, or cloth. Additionally on the operators left hand side there are four off runners to suit 500mm x 500mm dishwasher type baskets (not supplied).

### **Key Features:**

- Easy to keep clean
- Light and easy to manoeuvre
- Corner bumper protection
- Solid stainless steel top set at 900mm from floor level
- Robust and ergonomic galley rail on three sides
- Discreet pan for cleaning cloth / spray
- · Push pull handles with all swivel castors two with brakes
- Holds up to four dish wash baskets [500mm sq type]
- Provides an attractive & efficient solution for a mobile hot beverage service