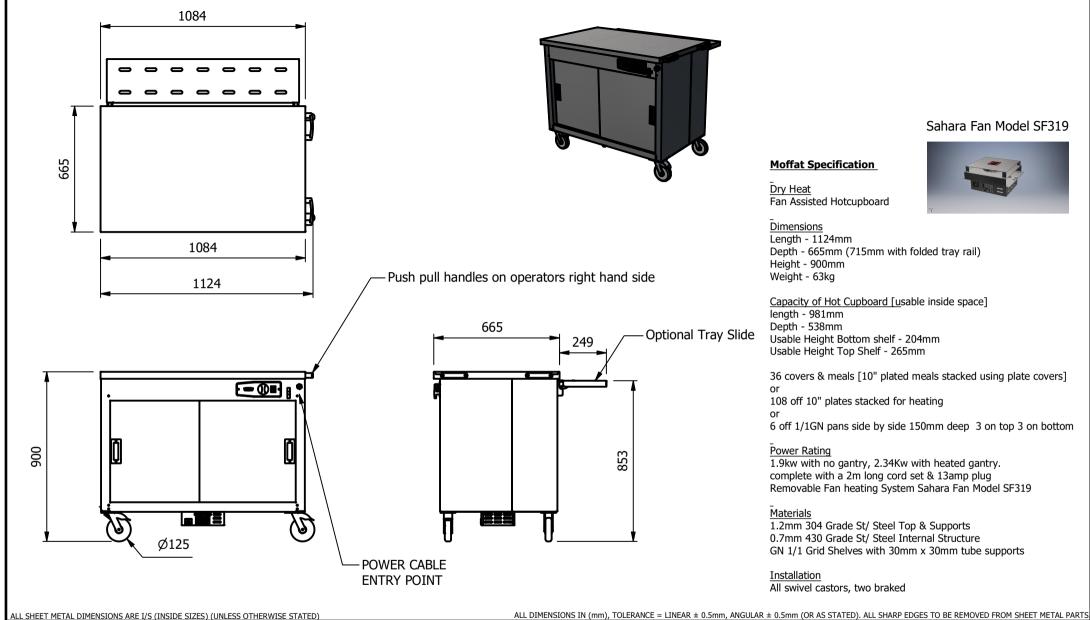

## Sahara Fan Model SF319

#### **Moffat Specification**

Dry Heat

Fan Assisted Hotcupboard

Dimensions

Length - 1124mm

Depth - 665mm (715mm with folded tray rail)

Height - 900mm

Weight - 63kg

## Capacity of Hot Cupboard [usable inside space]

length - 981mm

Depth - 538mm

Usable Height Bottom shelf - 204mm

Usable Height Top Shelf - 265mm

36 covers & meals [10" plated meals stacked using plate covers]

108 off 10" plates stacked for heating

6 off 1/1GN pans side by side 150mm deep 3 on top 3 on bottom

#### Power Rating

1.9kw with no gantry, 2.34Kw with heated gantry. complete with a 2m long cord set & 13amp plug Removable Fan heating System Sahara Fan Model SF319

# Materials

1.2mm 304 Grade St/ Steel Top & Supports 0.7mm 430 Grade St/ Steel Internal Structure GN 1/1 Grid Shelves with 30mm x 30mm tube supports

### Installation

All swivel castors, two braked

| ALL SHELT HETAL DITIEN                                                                                                        | SIONS ARE 1/3 (INSIDE SIZES) (ONLESS OTTERWISE STATE |           | ,, , , , , , , , , , , , , , , , , , , |                                                                                                                                                                        | )···· ··· · |                                       |                             |         |       |    |
|-------------------------------------------------------------------------------------------------------------------------------|------------------------------------------------------|-----------|----------------------------------------|------------------------------------------------------------------------------------------------------------------------------------------------------------------------|-------------|---------------------------------------|-----------------------------|---------|-------|----|
| Product                                                                                                                       | FOCUS                                                |           |                                        | Product No                                                                                                                                                             |             | No reproduction or p                  | article may be manufactured | MOFFAT  |       |    |
| Description                                                                                                                   | *** 3FH                                              |           |                                        | or assembled in accordance with this drawing<br>without prior written consent. This prohibition is a term<br>of any contract relating to this drawing. Rights reserved |             | The Catering Equipment                |                             |         |       |    |
| Material/Finish                                                                                                               |                                                      | Thickness |                                        | Desp/Date                                                                                                                                                              |             | under the Copyright Act<br>Design Cop | `                           | Company |       |    |
| Legacy P/N                                                                                                                    |                                                      | Weight    | 63kg                                   | Quote No.                                                                                                                                                              |             | Dwg No.                               | UMP-085930-1                |         | Issue |    |
| Client                                                                                                                        |                                                      | -         |                                        | SO Number                                                                                                                                                              | STANDARD    | Drawn By                              | N.Ra                        | ymen    |       |    |
| Client Project                                                                                                                |                                                      |           |                                        | Approved By                                                                                                                                                            |             | Date                                  | 19/01                       | /2021   | ]     | _  |
| E & R MOFFAT LTD, SEABEGS ROAD, BONNYBRIDGE, FK4 2BS, T: +44 (0)1324 812272, E: sales@ermoffat.co.uk, Web: www.ermoffat.co.uk |                                                      |           |                                        |                                                                                                                                                                        |             |                                       | 1:20                        | Sheet   | 1/2   | A4 |