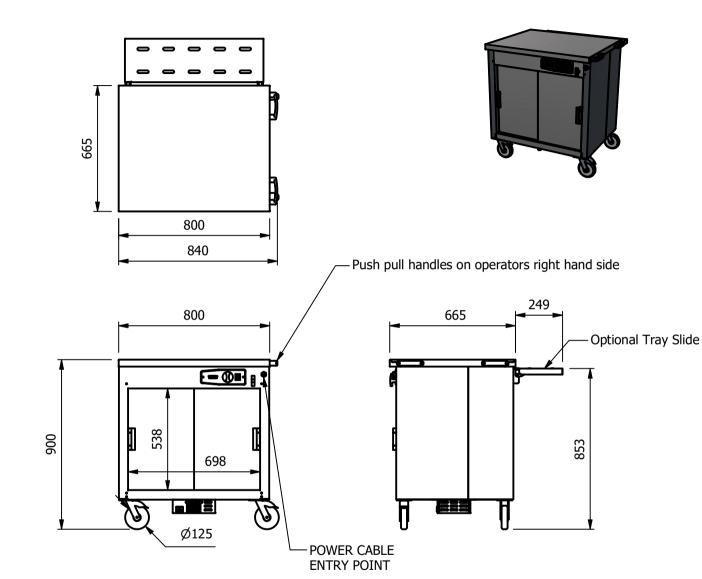

## **Moffat Specification**

<u>Dry Heat</u> Fan Assisted Hotcupboard

Dimensions Length - 840mm Depth - 665mm ( 715mm with folded tray rail) Height - 900mm Weight - 54kg

<u>Capacity of Hot Cupboard [u</u>sable inside space] Length - 697mm Depth - 538mm Usable Height Bottom shelf - 204mm Usable Height Top Shelf - 265mm

24 covers & meals [10" plated meals stacked using plate covers] or 72 off 10" plates stacked for heating or

4 off 1/1GN pans side by side 150mm deep 2 on top 2 on bottom

Power Rating

0.9kw with no gantry, 1.12Kw with heated gantry. complete with a 2m long cord set & 13amp plug Removable Fan heating System Sahara Fan Model SF309

Materials

1.2mm 304 Grade St/ Steel Top & Supports 0.7mm 430 Grade St/ Steel Internal Structure GN 1/1 Grid Shelves with 30mm x 30mm tube supports

Installation All swivel castors, two braked

| ALL SHEET METAL DIMEN                                                                                                         | SIONS ARE I/S (INSIDE SIZES) (UNLESS OTHERWISE STATE | ALL DIMENSIONS IN (mm), TOLERANCE = LINEAR ± 0.5mm, ANGULAR ± 0.5mm (OR AS STATED). ALL SHARP EDGES TO BE REMOVED FROM SHEET METAL PARTS |      |                            |                                                                                                                                                                        |                         |                                                                                                   |       |        |      |
|-------------------------------------------------------------------------------------------------------------------------------|------------------------------------------------------|------------------------------------------------------------------------------------------------------------------------------------------|------|----------------------------|------------------------------------------------------------------------------------------------------------------------------------------------------------------------|-------------------------|---------------------------------------------------------------------------------------------------|-------|--------|------|
| Product                                                                                                                       | FOCUS                                                |                                                                                                                                          |      | Product No                 |                                                                                                                                                                        | may be made, and no a   | No reproduction or publication of this drawing<br>may be made, and no article may be manufactured |       | MOFFAT |      |
| Description                                                                                                                   | *** 2FH                                              |                                                                                                                                          |      | without prior written cons | or assembled in accordance with this drawing<br>without prior written consent. This prohibition is a term<br>of any contract relating to this drawing. Rights reserved |                         | The Catering Equipment                                                                            |       |        |      |
| Material/Finish                                                                                                               |                                                      | Thickness                                                                                                                                |      | Desp/Date                  |                                                                                                                                                                        | under the Copyright Act | under the Copyright Act 1956 as ammended by the<br>Design Copyright Act 1968. Company             |       |        | IL . |
| Legacy P/N                                                                                                                    |                                                      | Weight                                                                                                                                   | 54kg | Quote No.                  |                                                                                                                                                                        | Dwg No.                 | UMP-085931-1                                                                                      |       | Issue  |      |
| Client                                                                                                                        |                                                      |                                                                                                                                          |      | SO Number                  | STANDARD                                                                                                                                                               | Drawn By                | N.Ra                                                                                              | ymen  |        |      |
| Client Project                                                                                                                |                                                      |                                                                                                                                          |      | Approved By                |                                                                                                                                                                        | Date                    | 19/01                                                                                             | /2021 |        | -    |
| E & R MOFFAT LTD, SEABEGS ROAD, BONNYBRIDGE, FK4 2BS, T: +44 (0)1324 812272, E: sales@ermoffat.co.uk, Web: www.ermoffat.co.uk |                                                      |                                                                                                                                          |      |                            |                                                                                                                                                                        |                         | 1:20                                                                                              | Sheet | 1/2    | A4   |