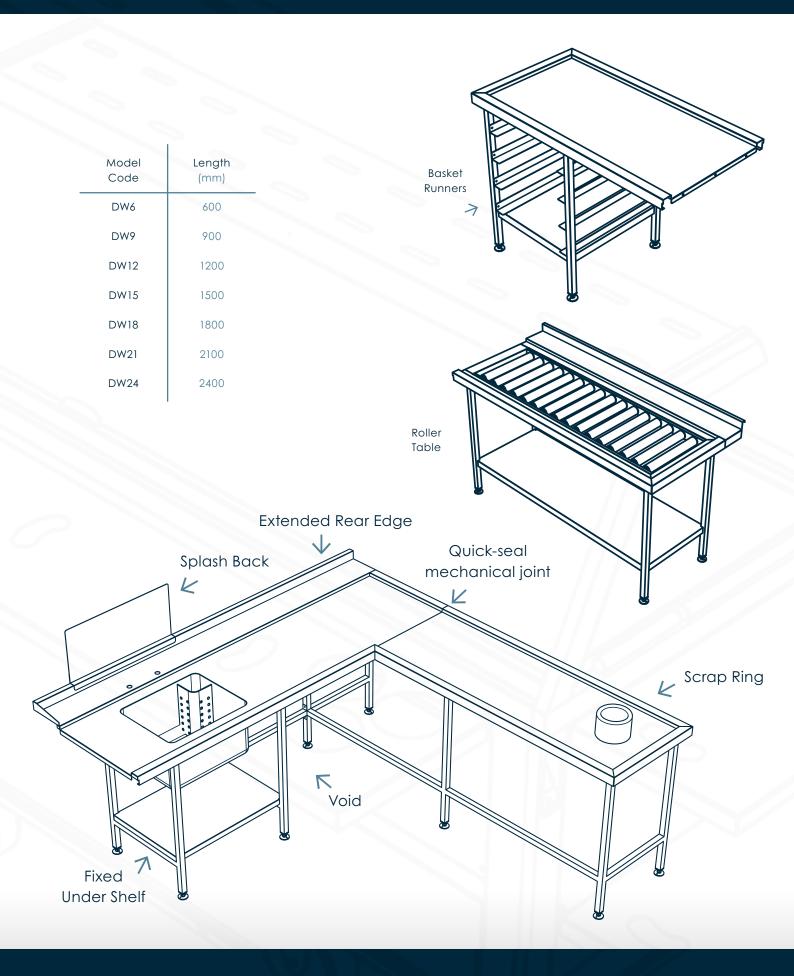

# Bespoke options are available made to order for example:

L-shapes, U-shapes, extended rear ledges, special cut outs, special sized sinks bowls, rear overhead shelving. Cupboards underneath.

#### Overview

These special tables are made to order to connect to any commercial pass through dish wash machine. Special flanged inlet/outlet ends are made to suit the wide variety of dishwash machines available on the market. Mounted on sauare section stainless steel tube legs with adjustable for level flanged floor fixing feet. Standard units have a stainless steel fixed under shelf set at 250mm from floor level. Dishwasher type tabling tops are manufactured from 304 type stainless steel. Specially designed and hand crafted to form a single seamless unit with a satin polished finish. Complete with anti-drip edges on three sides and a flanged dishwash machine entrance on one end. Additionally, units can be made to order with an extended rear ledge and a fully welded boxed upstand to the rear. Special bespoke units can also be made with sink bowls, basket runners underneath, waste hoppers, and scrap rings etc. Unlike standard thin sheet metal pressed type sink bowls which vary in thickness, E&R Moffat Ltd long-life hand-crafted bowls retain a constant thickness throughout. The sink bowls have a removable 38mm corner standing waste and overflow kit incorporating a heavy duty perforated stainless steel corner strainer or can be ordered with a standard centre positioned plug and waste.

### **Options:**

- Removable splashback
- Sink bowls
- Sink bowl covers
- Various optional hot and cold taps
- Bank of runners to hold baskets
- Welded in waste disposal units
- Scrap rings

### **Optional Roller Tables**

Similar to the traditional type dish wash machine tables but made with a deeper well, and a lift out section fitted with multiple nylon rollers mounted to the sides. The special rollers allow the baskets of dishes to be moved along easily and smoothly.