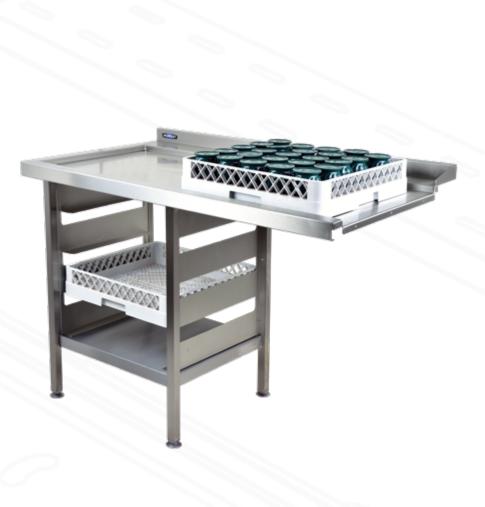

#### Overview

These special tables are made to order to connect to any commercial pass through dish wash machine. Special flanged inlet/outlet ends are made to suit the wide variety of dishwash machines available on the market. Mounted on sauare section stainless steel tube legs with adjustable for level flanged floor fixing feet. Standard units have a stainless steel fixed under shelf set at 250mm from floor level. Dishwasher type tabling tops are manufactured from 304 type stainless steel. Specially designed and hand crafted to form a single seamless unit with a satin polished finish. Complete with anti-drip edges on three sides and a flanged dishwash machine entrance on one end. Additionally, units can be made to order with an extended rear ledge and a fully welded boxed upstand to the rear. Special bespoke units can also be made with sink bowls, basket runners underneath, waste hoppers, and scrap rings etc. Unlike standard thin sheet metal pressed type sink bowls which vary in thickness, E&R Moffat Ltd long-life hand-crafted bowls retain a constant thickness throughout. The sink bowls have a removable 38mm corner standing waste and overflow kit incorporating a heavy duty perforated stainless steel corner strainer or can be ordered with a standard centre positioned plug and waste.

### **Options:**

- Removable splashback
- Sink bowls
- Sink bowl covers
- Various optional hot and cold taps
- Bank of runners to hold baskets
- Welded in waste disposal units
- Scrap rings

### **Optional Roller Tables**

Similar to the traditional type dish wash machine tables but made with a deeper well, and a lift out section fitted with multiple nylon rollers mounted to the sides. The special rollers allow the baskets of dishes to be moved along easily and smoothly.