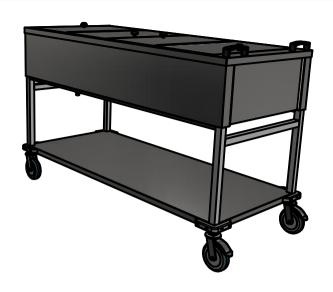

# **Moffat Specification**

<u>Cold cPolar Well</u> complete with a drain valve, and a removable hinged well cover

<u>Dimensions</u> Width - 1506mm

Depth - 661mm Height - 940mm (Worktop 900mm) Weight - 54kg

Capacity of Well
1330mm x 550mm x 200mm deep
Can accommodate Four GN1/1 pans up to 150mm deep

Materials
1.2mm 304 Grade St/ Steel Top & Supports
0.7mm 430 Grade St/ Steel Outer Structure

# **Installation**

All swivel castors, two braked

| ALL SHEET METAL DIMENSIONS IN (mm), TOLERANCE = LINEAR ± 0.5mm, ANGULAR ± 0.5mm (OR AS STATED). ALL SHARP EDG                 |          |           |      |             |     |                                                                                                                                                                        |                                                                                                | O BE REMOVED FROM      | 1 SHEET MET | TAL PARTS |  |
|-------------------------------------------------------------------------------------------------------------------------------|----------|-----------|------|-------------|-----|------------------------------------------------------------------------------------------------------------------------------------------------------------------------|------------------------------------------------------------------------------------------------|------------------------|-------------|-----------|--|
| Product                                                                                                                       | TROLLEYS |           |      | Product No  |     | may be made, and no                                                                                                                                                    | No reproduction or publication of this drawing may be made, and no article may be manufactured |                        | MOFFAT      |           |  |
| Description                                                                                                                   | VMPW4    |           |      |             |     | or assembled in accordance with this drawing<br>without prior written consent. This prohibition is a term<br>of any contract relating to this drawing. Rights reserved |                                                                                                | The Catering Equipment |             |           |  |
| Material/Finish                                                                                                               |          | Thickness |      | Desp/Date   |     |                                                                                                                                                                        | under the Copyright Act 1956 as ammended by the<br>Design Copyright Act 1968.                  |                        |             | п         |  |
| Legacy P/N                                                                                                                    |          | Weight    | 54kg | Quote No.   |     | Dwg No.                                                                                                                                                                | VCP-0                                                                                          | 77892                  | Iss         | Issue     |  |
| Client                                                                                                                        |          |           |      | SO Number   | STD | Drawn By                                                                                                                                                               | Al                                                                                             | 3B                     |             | _         |  |
| Client Project                                                                                                                |          |           |      | Approved By |     | Date                                                                                                                                                                   | 04/08                                                                                          | /2020                  | T           | _         |  |
| E & R MOFFAT LTD, SEABEGS ROAD, BONNYBRIDGE, FK4 2BS, T: +44 (0)1324 812272, E: sales@ermoffat.co.uk, Web: www.ermoffat.co.uk |          |           |      |             |     | Scale                                                                                                                                                                  | 1:20                                                                                           | Sheet                  | 1/2         | A4        |  |