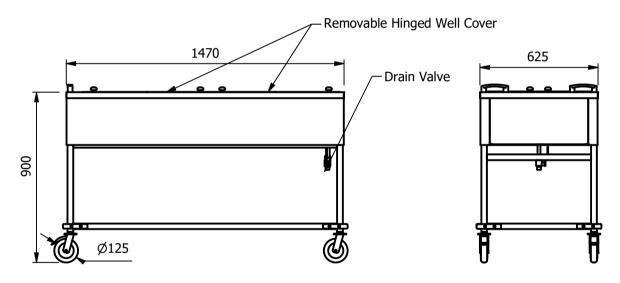

# **Moffat Specification**

<u>Cold cPolar Well</u> complete with a drain valve, and a removable hinged well cover

<u>Dimensions</u> Width - 1506mm

Depth - 661mm Height - 940mm (Worktop 900mm) Weight - 54kg

Capacity of Well
1330mm x 550mm x 200mm deep
Can accommodate Four GN1/1 pans up to 150mm deep

Materials
1.2mm 304 Grade St/ Steel Top & Supports
0.7mm 430 Grade St/ Steel Outer Structure