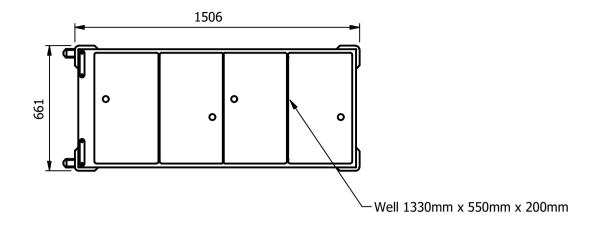

# **Moffat Specification**

<u>Cold cPolar Well</u> complete with a drain valve, and a removable hinged well cover

<u>Dimensions</u> Width - 1506mm

Depth - 661mm Height - 940mm (Worktop 900mm) Weight - 54kg

Capacity of Well
1330mm x 550mm x 200mm deep
Can accommodate Four GN1/1 pans up to 150mm deep

Materials
1.2mm 304 Grade St/ Steel Top & Supports
0.7mm 430 Grade St/ Steel Outer Structure