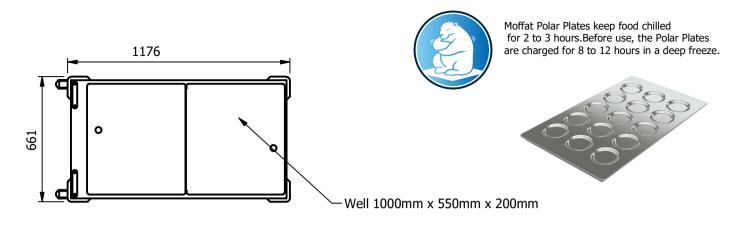

# **Moffat Specification**

Cold Polar Well complete with a drain valve, and a removable hinged well cover

<u>Dimensions</u> Width - 1176mm Depth - 661mm

Height - 940mm (Worktop 900mm) Weight - 44kg

Capacity of Well
1000mm x 550mm x 200mm deep
Can accommodate Three GN1/1 pans up to 150mm deep