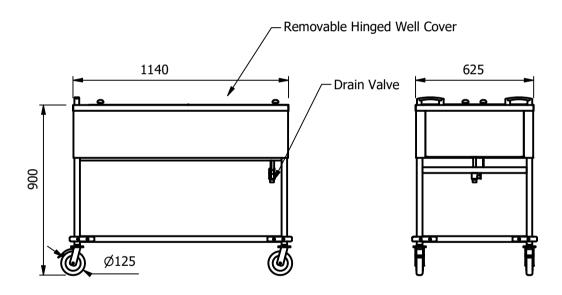

# **Moffat Specification**

Cold Polar Well complete with a drain valve, and a removable hinged well cover

<u>Dimensions</u> Width - 1176mm Depth - 661mm

Height - 940mm (Worktop 900mm) Weight - 44kg

Capacity of Well
1000mm x 550mm x 200mm deep
Can accommodate Three GN1/1 pans up to 150mm deep