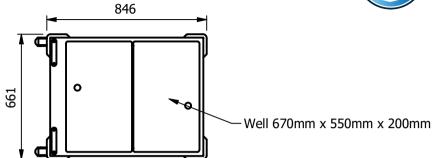

# Cold Polar Well

complete with a drain valve, and a removable hinged well cover

<u>Dimensions</u> Width - 846mm

Depth - 661mm

Height - 940mm (Worktop 900mm)

Weight - 34kg

# Capacity of Well

670mm x 550mm x 200mm deep Can accommodate Two GN1/1 pans up to 150mm deep

1.2mm 304 Grade St/ Steel Top & Supports 0.7mm 430 Grade St/ Steel Outer Structure