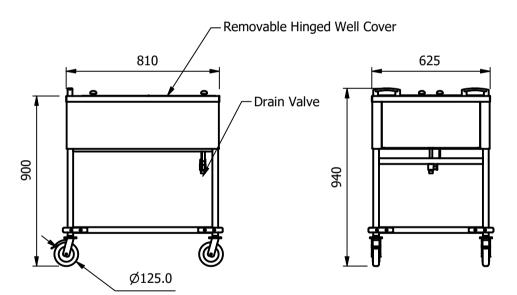

# Cold Polar Well

complete with a drain valve, and a removable hinged well cover

<u>Dimensions</u> Width - 846mm

Depth - 661mm

Height - 940mm (Worktop 900mm)

Weight - 34kg

# Capacity of Well

670mm x 550mm x 200mm deep Can accommodate Two GN1/1 pans up to 150mm deep

1.2mm 304 Grade St/ Steel Top & Supports 0.7mm 430 Grade St/ Steel Outer Structure