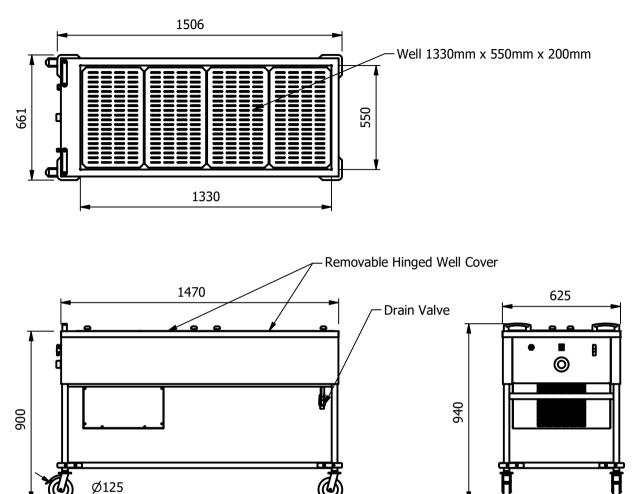

## Moffat Specification

Cold contact chilled well complete with a drain valve, removable perforated base trays and a removable hinged well cover

\_ <u>Dimensions</u> Width - 1506mm Depth - 661mm Height - 940mm (Worktop 900mm) Weight - 84kg

Capacity of Well 1330mm x 550mm x 200mm deep Can accommodate Four GN1/1 pans up to 150mm deep

Power Rating 0.75kw complete with a 2m long cord set & 13amp plug

-Materials 1.2mm 304 Grade St/ Steel Top & Supports 0.7mm 430 Grade St/ Steel Outer Structure

Installation All swivel castors, two braked

| ALL SHEET METAL DIMENSIONS ARE I/S (INSIDE SIZES) (UNLESS OTHERWISE STATED)                                                   |          |           |      | ALL DIMENSIONS IN (mm), TOLERANCE = LINEAR ± 0.5mm, ANGULAR ± 0.5mm (OR AS STATED). ALL SHARP EDGES TO BE REMOVED FROM SHEET METAL PARTS |                                                                                                                                                                        |  |                                                |                                            |         |        |    |
|-------------------------------------------------------------------------------------------------------------------------------|----------|-----------|------|------------------------------------------------------------------------------------------------------------------------------------------|------------------------------------------------------------------------------------------------------------------------------------------------------------------------|--|------------------------------------------------|--------------------------------------------|---------|--------|----|
| Product                                                                                                                       | TROLLEYS |           |      | Product No                                                                                                                               |                                                                                                                                                                        |  | No reproduction or pu<br>may be made, and no a | rticle may be manufactured                 |         | MOFFAT |    |
| Description                                                                                                                   | VMC      |           |      |                                                                                                                                          | or assembled in accordance with this drawing<br>without prior written consent. This prohibition is a term<br>of any contract relating to this drawing. Rights reserved |  |                                                |                                            |         |        |    |
| Material/Finish                                                                                                               |          | Thickness |      | Desp/Date                                                                                                                                |                                                                                                                                                                        |  | under the Copyright Act                        | 1956 as ammended by the<br>right Act 1968. | Company |        | IL |
| Legacy P/N                                                                                                                    |          | Weight    | 84kg | Quote No.                                                                                                                                |                                                                                                                                                                        |  | Dwg No.                                        | VCP-0                                      | 77963   | Issue  |    |
| Client                                                                                                                        |          |           |      | SO Number                                                                                                                                | STD                                                                                                                                                                    |  | Drawn By                                       | AE                                         | 3B      |        | _  |
| Client Project                                                                                                                |          |           |      | Approved By                                                                                                                              |                                                                                                                                                                        |  | Date                                           | 04/08/2020                                 |         | -      |    |
| E & R MOFFAT LTD, SEABEGS ROAD, BONNYBRIDGE, FK4 2BS, T: +44 (0)1324 812272, E: sales@ermoffat.co.uk, Web: www.ermoffat.co.uk |          |           |      |                                                                                                                                          |                                                                                                                                                                        |  | Scale                                          | 1:20                                       | Sheet   | 1/2    | A4 |