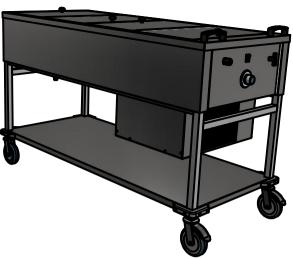

## Moffat Specification

Cold contact chilled well complete with a drain valve, removable perforated base trays and a removable hinged well cover

\_ <u>Dimensions</u> Width - 1506mm Depth - 661mm Height - 940mm (Worktop 900mm) Weight - 84kg

Capacity of Well 1330mm x 550mm x 200mm deep Can accommodate Four GN1/1 pans up to 150mm deep

Power Rating 0.75kw complete with a 2m long cord set & 13amp plug

-Materials 1.2mm 304 Grade St/ Steel Top & Supports 0.7mm 430 Grade St/ Steel Outer Structure

Installation All swivel castors, two braked

| ALL SHEET METAL DIMENSIONS ARE I/S (INSIDE SIZES) (UNLESS OTHERWISE STATED)                                                   |          |           |      | ALL DIMENSIONS IN (mm), TOLERANCE = LINEAR ± 0.5mm, ANGULAR ± 0.5mm (OR AS STATED). ALL SHARP EDGES TO BE REMOVED FROM SHEET METAL PARTS |                                                                                                                                                                        |  |                                                |                                            |         |        |    |
|-------------------------------------------------------------------------------------------------------------------------------|----------|-----------|------|------------------------------------------------------------------------------------------------------------------------------------------|------------------------------------------------------------------------------------------------------------------------------------------------------------------------|--|------------------------------------------------|--------------------------------------------|---------|--------|----|
| Product                                                                                                                       | TROLLEYS |           |      | Product No                                                                                                                               |                                                                                                                                                                        |  | No reproduction or pu<br>may be made, and no a | rticle may be manufactured                 |         | MOFFAT |    |
| Description                                                                                                                   | VMC      |           |      |                                                                                                                                          | or assembled in accordance with this drawing<br>without prior written consent. This prohibition is a term<br>of any contract relating to this drawing. Rights reserved |  |                                                |                                            |         |        |    |
| Material/Finish                                                                                                               |          | Thickness |      | Desp/Date                                                                                                                                |                                                                                                                                                                        |  | under the Copyright Act                        | 1956 as ammended by the<br>right Act 1968. | Company |        | IL |
| Legacy P/N                                                                                                                    |          | Weight    | 84kg | Quote No.                                                                                                                                |                                                                                                                                                                        |  | Dwg No.                                        | VCP-0                                      | 77963   | Issue  |    |
| Client                                                                                                                        |          |           |      | SO Number                                                                                                                                | STD                                                                                                                                                                    |  | Drawn By                                       | AE                                         | 3B      |        | _  |
| Client Project                                                                                                                |          |           |      | Approved By                                                                                                                              |                                                                                                                                                                        |  | Date                                           | 04/08/2020                                 |         | -      |    |
| E & R MOFFAT LTD, SEABEGS ROAD, BONNYBRIDGE, FK4 2BS, T: +44 (0)1324 812272, E: sales@ermoffat.co.uk, Web: www.ermoffat.co.uk |          |           |      |                                                                                                                                          |                                                                                                                                                                        |  | Scale                                          | 1:20                                       | Sheet   | 1/2    | A4 |