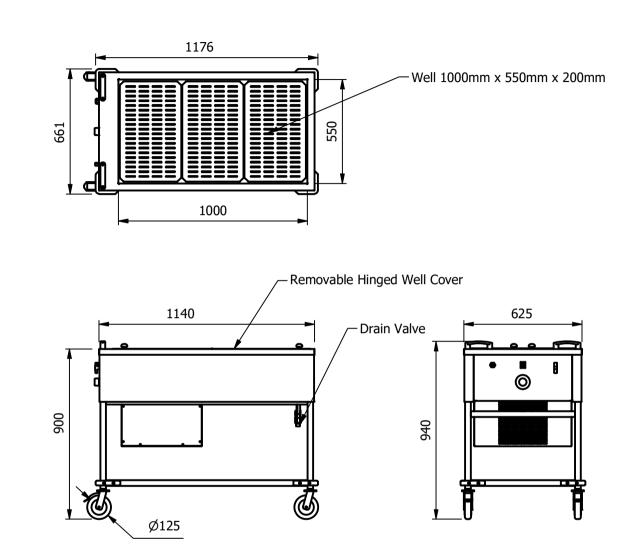

## Moffat Specification

Cold contact chilled well complete with a drain valve, removable perforated base trays and a removable hinged well cover

Dimensions Width - 1176mm Depth - 661mm Height - 940mm (Worktop 900mm) Weight - 74kg

<u>Capacity of Well</u> 1000mm x 550mm x 200mm deep Can accommodate Three GN1/1 pans up to 150mm deep

Power Rating 0.75kw complete with a 2m long cord set & 13amp plug

Materials 1.2mm 304 Grade St/ Steel Top & Supports 0.7mm 430 Grade St/ Steel Outer Structure

<u>Installation</u> All swivel castors, two braked

| ALL SHEET METAL DIMENSIONS ARE I/S (INSIDE SIZES) (UNLESS OTHERWISE STATED) ALL DIMENSIONS IN (                               |          |           |      |             | (mm), TOLERANCE = LINEAR ± 0.5mm, ANGULAR ± 0.5mm (OR AS STATED). ALL SHARP EDGES TO BE REMOVED FROM SHEET METAL PARTS |                                           |                                                                                                                                                                                                                              |            |     |                       |  |
|-------------------------------------------------------------------------------------------------------------------------------|----------|-----------|------|-------------|------------------------------------------------------------------------------------------------------------------------|-------------------------------------------|------------------------------------------------------------------------------------------------------------------------------------------------------------------------------------------------------------------------------|------------|-----|-----------------------|--|
| Product                                                                                                                       | TROLLEYS |           |      | Product No  |                                                                                                                        | No reproduction or<br>may be made, and no | article may be manufactured                                                                                                                                                                                                  | MOFFAT     |     | 7                     |  |
| Description                                                                                                                   | VMCW3    |           |      |             |                                                                                                                        | without prior written con                 | or assembled in accordance with this drawing<br>without prior written consent. This prohibition is a term<br>of any contract relating to this drawing. Rights reserved<br>under the Convibing to the Stars are monged to the |            |     |                       |  |
| Material/Finish                                                                                                               |          | Thickness |      | Desp/Date   |                                                                                                                        | under the Copyright Ac                    | under the Copyright Act 1956 as ammended by the                                                                                                                                                                              |            |     | mp Equipment<br>mpany |  |
| Legacy P/N                                                                                                                    |          | Weight    | 74kg | Quote No.   |                                                                                                                        | Dwg No.                                   | VCP-0                                                                                                                                                                                                                        | 7960 Issue |     | sue                   |  |
| Client                                                                                                                        |          |           |      | SO Number   | STD                                                                                                                    | Drawn By                                  | AE                                                                                                                                                                                                                           | 3B         |     |                       |  |
| Client Project                                                                                                                |          |           |      | Approved By |                                                                                                                        | Date                                      | 04/08                                                                                                                                                                                                                        | /2020      |     | -                     |  |
| E & R MOFFAT LTD, SEABEGS ROAD, BONNYBRIDGE, FK4 2BS, T: +44 (0)1324 812272, E: sales@ermoffat.co.uk, Web: www.ermoffat.co.uk |          |           |      |             |                                                                                                                        | Scale                                     | 1:20                                                                                                                                                                                                                         | Sheet      | 1/2 | A4                    |  |