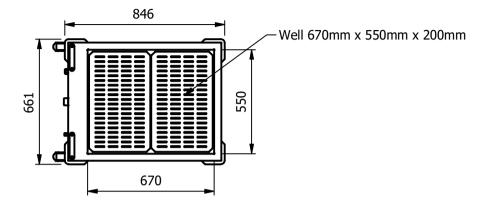

# Dimensions

Width - 846mm Depth - 661mm

Height - 940mm (Worktop 900mm) Weight - 64kg

# Capacity of Well

670mm x 550mm x 200mm deep Can accommodate Two GN1/1 pans up to 150mm deep