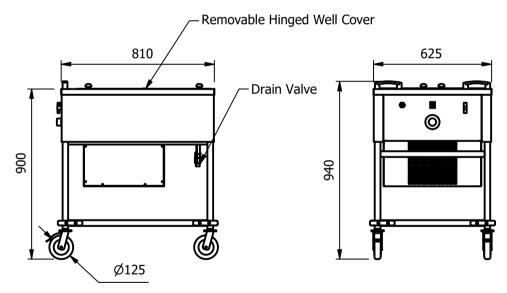

### **Moffat Specification**

Cold contact chilled well complete with a drain valve, removable perforated base trays and a removable hinged well cover

# Dimensions

Width - 846mm Depth - 661mm

Height - 940mm (Worktop 900mm) Weight - 64kg