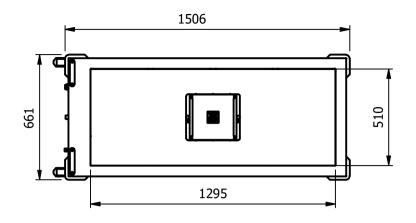

Sahara Fan Model SF319

Dimensions Width - 1506mm Depth - 661mm Height - 940mm (work top 900mm) Weight - 56kg

. Materials

1.2mm 304 Grade St/ Steel Top & Supports 0.7mm 430 Grade St/ Steel Internal Structure

Installation All swivel castors, two braked

| ALL SHEET METAL DIMENSIONS ARE I/S (INSIDE SIZES) (UNLESS OTHERWISE STATED)                                                   |            |           |      | ALL DIMENSIONS IN (mm), TOLERANCE = LINEAR ± 0.5mm, ANGULAR ± 0.5mm (OR AS STATED). ALL SHARP EDGES TO BE REMOVED FROM SHEET METAL PARTS |                                                           |                         |                                                                                                   |       |        |                                   |  |
|-------------------------------------------------------------------------------------------------------------------------------|------------|-----------|------|------------------------------------------------------------------------------------------------------------------------------------------|-----------------------------------------------------------|-------------------------|---------------------------------------------------------------------------------------------------|-------|--------|-----------------------------------|--|
| Product                                                                                                                       | VERSICARTE |           |      | Product No                                                                                                                               |                                                           | Wmay be made, and no a  | No reproduction or publication of this drawing<br>may be made, and no article may be manufactured |       | MOFFAT |                                   |  |
| Description                                                                                                                   | VMB        |           |      | without prior written cons                                                                                                               | without prior written consent. This prohibition is a term |                         |                                                                                                   |       |        |                                   |  |
| Material/Finish                                                                                                               |            | Thickness |      | Desp/Date                                                                                                                                |                                                           | under the Copyright Act | under the Copyright Act 1956 as ammended by the<br>Design Copyright Act 1968.                     |       |        | The Catering Equipment<br>Company |  |
| Legacy P/N                                                                                                                    |            | Weight    | 56kg | Quote No.                                                                                                                                |                                                           | Dwg No.                 | VCP-077841                                                                                        |       | Iss    | Issue                             |  |
| Client                                                                                                                        |            |           |      | SO Number                                                                                                                                | STD                                                       | Drawn By                | N.Ra                                                                                              | ymen  |        |                                   |  |
| Client Project                                                                                                                |            |           |      | Approved By                                                                                                                              |                                                           | Date                    | 04/08                                                                                             | /2020 |        | -                                 |  |
| E & R MOFFAT LTD, SEABEGS ROAD, BONNYBRIDGE, FK4 2BS, T: +44 (0)1324 812272, E: sales@ermoffat.co.uk, Web: www.ermoffat.co.uk |            |           |      |                                                                                                                                          |                                                           |                         | 1:20                                                                                              | Sheet | 1/2    | A4                                |  |