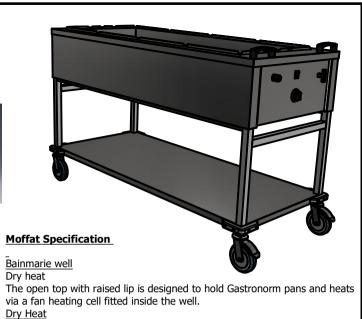

## Capacity of Bainmarie

Fan Assisted Hotcupboard

Four GN1/1 pans up to 150mm deep [Note:-pans are not supplied, available at extra cost]

-Power Rating

1.9kw complete with a 2m long cord set & 13amp plug Removable Fan heating System Sahara Fan Model SF319