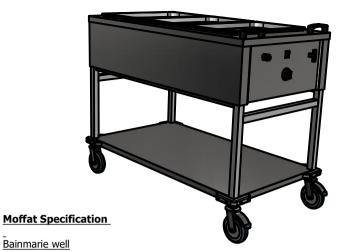

### Bainmarie well

Dry heat

The open top with raised lip is designed to hold Gastronorm pans and heats via a fan heating cell fitted inside the well.

Dry Heat

Fan Assisted Hotcupboard

<u>Dimensions</u> Width - 1176mm

Depth - 661mm

Height - 940mm (work top 900mm)

Weight - 42kg

<u>Capacity of Bainmarie</u> Three GN1/1 pans up to 150mm deep [Note:-pans are not supplied, available at extra cost]

## Installation

All swivel castors, two braked

| ALL SHEET METAL DIMENS                                                                                                        | SIONS ARE I/S (INSIDE SIZES) (UNLESS OTHERWISE STATED | ))        |      | ALL DIMENSIONS IN (mn | ), TOLERANCE = LINEAR ± 0.5mm, AN                     | NGULAR ± 0.5mm (OR AS STATE                                                                                                                                                                                                 | ). ALL SHARP EDGES T                           | O BE REMOVED FROM | 1 SHEET MET | TAL PART |  |
|-------------------------------------------------------------------------------------------------------------------------------|-------------------------------------------------------|-----------|------|-----------------------|-------------------------------------------------------|-----------------------------------------------------------------------------------------------------------------------------------------------------------------------------------------------------------------------------|------------------------------------------------|-------------------|-------------|----------|--|
| Product                                                                                                                       | VERSICARTE                                            |           |      | Product No            |                                                       | No reproduction or may be made, and no                                                                                                                                                                                      |                                                | MOFFAT            |             | 7        |  |
| Description                                                                                                                   | VMBI                                                  |           |      |                       | without prior written cor<br>of any contract relating | or assembled in accordance with this drawing without prior written consent. This prohibition is a term of any contract relating to this drawing. Rights reserved of any contract relating to this drawing. Rights reserved. |                                                |                   | _           |          |  |
| Material/Finish                                                                                                               |                                                       | Thickness |      | Desp/Date             |                                                       |                                                                                                                                                                                                                             | t 1956 as ammended by the<br>pyright Act 1968. |                   | Company     |          |  |
| Legacy P/N                                                                                                                    |                                                       | Weight    | 42kg | Quote No.             |                                                       | Dwg No.                                                                                                                                                                                                                     | VCP-077840                                     |                   | Iss         | Issue    |  |
| Client                                                                                                                        |                                                       |           |      | SO Number             | STD                                                   | Drawn By                                                                                                                                                                                                                    | N.Ra                                           | ymen              |             | _        |  |
| Client Project                                                                                                                | Ap                                                    |           |      |                       |                                                       | Date                                                                                                                                                                                                                        | 04/08/2020                                     |                   |             |          |  |
| E & R MOFFAT LTD, SEABEGS ROAD, BONNYBRIDGE, FK4 2BS, T: +44 (0)1324 812272, E: sales@ermoffat.co.uk, Web: www.ermoffat.co.uk |                                                       |           |      |                       |                                                       |                                                                                                                                                                                                                             | 1:20                                           | Sheet             | 1/2         | A4       |  |