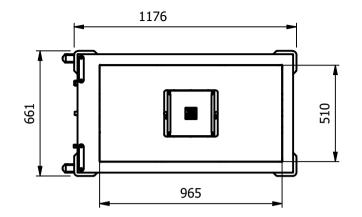

### Bainmarie well

Dry heat

The open top with raised lip is designed to hold Gastronorm pans and heats via a fan heating cell fitted inside the well.

Dry Heat

Fan Assisted Hotcupboard

<u>Dimensions</u> Width - 1176mm

Depth - 661mm

Height - 940mm (work top 900mm)

Weight - 42kg

<u>Capacity of Bainmarie</u> Three GN1/1 pans up to 150mm deep [Note:-pans are not supplied, available at extra cost]