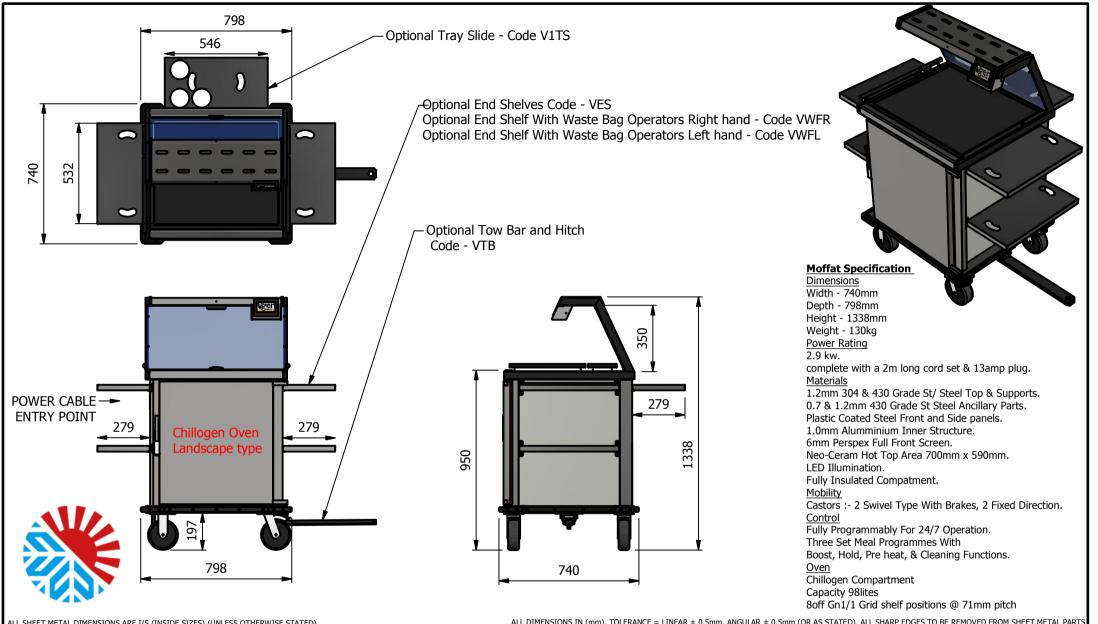

| ALL SHEET METAL DIMENSIONS ARE I/S (INSIDE SIZES) (UNLESS OTHERWISE STATED)                                                   |        |           |            | ALL DIMENSIONS IN (mn | n), TOLERANCE = LINEAR $\pm$ 0.5mm, ANGULAR $\pm$ | 0.5mm (OR AS STATED         | ). ALL SHARP EDGES T                                                                                                                                                   | O BE REMOVED FROM | SHEET MET              | AL PARTS |
|-------------------------------------------------------------------------------------------------------------------------------|--------|-----------|------------|-----------------------|---------------------------------------------------|-----------------------------|------------------------------------------------------------------------------------------------------------------------------------------------------------------------|-------------------|------------------------|----------|
| Product                                                                                                                       | VGEN 2 |           | Product No |                       | No reproduction or p<br>may be made, and no a     | article may be manufactured | MOFFAT                                                                                                                                                                 |                   | 7                      |          |
| Description                                                                                                                   | V1C    |           |            |                       |                                                   |                             | or assembled in accordance with this drawing<br>without prior written consent. This prohibition is a term<br>of any contract relating to this drawing. Rights reserved |                   | The Catering Equipment |          |
| Material/Finish                                                                                                               |        | Thickness |            | Desp/Date             |                                                   |                             | : 1956 as ammended by the<br>yright Act 1968.                                                                                                                          | - `               | Conpany                |          |
| Legacy P/N                                                                                                                    |        | Weight    | 130kg      | Quote No.             |                                                   | Dwg No.                     | VGEN-038431                                                                                                                                                            |                   | Issue                  |          |
| Client                                                                                                                        |        |           |            | SO Number             | N/A                                               | Drawn By                    | A                                                                                                                                                                      | 3B                |                        |          |
| Client Project                                                                                                                |        |           |            | Approved By           |                                                   | Date                        | 18/06                                                                                                                                                                  | /2018             |                        | •        |
| E & R MOFFAT LTD, SEABEGS ROAD, BONNYBRIDGE, FK4 2BS, T: +44 (0)1324 812272, E: sales@ermoffat.co.uk, Web: www.ermoffat.co.uk |        |           |            |                       |                                                   |                             | 1:20                                                                                                                                                                   | Sheet             | 1/4                    | A4       |