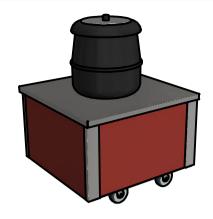

680





Use as a soup kettle station







Use as a tray pick up point

### **Moffat Specification**

Solid Stainless Steel Worktop provides a clean serving area.

# <u>Dimensions</u> Width - 680mm

Depth - 680mm

Height - 500mm

Weight - 25kg

# <u>Capacity of Cupboard [u</u>sable inside space] Width - 545mm

Depth - 249mm

#### \_ <u>Materials</u>

1.2mm 304 Grade St/ Steel Top & Supports 0.7mm 430 Grade St/ Steel Internal Structure

GN 1/1 Grid Shelves with 30mm x 30mm tube supports

#### Installation

All swivel castors, two braked

| ALL SHEET METAL DIMEN                                                                                                         | <u>ISIONS ARE I/S (INSIDE SIZES) (UNLESS OTHERWISE STATI</u> | ED)         |         | ALL DIMENSIONS IN (mm | n), TOLERANCE = LIN