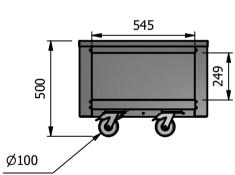

# <u>Dimensions</u> Width - 680mm

Depth - 680mm

Height - 500mm

Weight - 25kg

# <u>Capacity of Cupboard [u</u>sable inside space] Width - 545mm

Depth - 249mm

#### Installation

All swivel castors, two braked

| ALL SHEET METAL DIMEN                                                                                                         | <u>ISIONS ARE I/S (INSIDE SIZES) (UNLESS OTHERWISE STATI</u> | ED)         |         | ALL DIMENSIONS IN (mm | n), TOLERANCE = LINEAR $\pm$ 0.5mm, AN | $GULAR \pm 0.5mm$ (OR AS STATED)                                                                                                                                       | ). ALL SHARP EDGES T                                                                           | O BE REMOVED FROM | SHEET MET | TAL PARTS |
|-------------------------------------------------------------------------------------------------------------------------------|--------------------------------------------------------------|-------------|---------|-----------------------|----------------------------------------|------------------------------------------------------------------------------------------------------------------------------------------------------------------------|------------------------------------------------------------------------------------------------|-------------------|-----------|-----------|
| Product                                                                                                                       | VERSICARTE                                                   |             |         | Product No            | N/A                                    | may be made, and no a                                                                                                                                                  | No reproduction or publication of this drawing may be made, and no article may be manufactured |                   | MOFFAT    |           |
| Description                                                                                                                   | *** VCLL ***                                                 |             |         |                       |                                        | or assembled in accordance with this drawing<br>without prior written consent. This prohibition is a term<br>of any contract relating to this drawing. Rights reserved |                                                                                                |                   |           | _         |
| Material/Finish                                                                                                               |                                                              | Thickness   |         | Desp/Date             |                                        | under the Copyright Act                                                                                                                                                | under the Copyright Act 1956 as ammended by the<br>Design Copyright Act 1968.                  |                   |           | п         |
| Legacy P/N                                                                                                                    |                                                              | Weight      | 25.16Kg | Quote No.             |                                        | Dwg No.                                                                                                                                                                | VCP-068338                                                                                     |                   | Issue     |           |
| Client                                                                                                                        |                                                              |             |         | SO Number             | STANDARD                               | Drawn By                                                                                                                                                               | Al                                                                                             | 3B                |           |           |
| Client Project                                                                                                                |                                                              | Approved By |         | Date                  | 28/10                                  | /2019                                                                                                                                                                  |                                                                                                |                   |           |           |
| E & R MOFFAT LTD, SEABEGS ROAD, BONNYBRIDGE, FK4 2BS, T: +44 (0)1324 812272, E: sales@ermoffat.co.uk, Web: www.ermoffat.co.uk |                                                              |             |         |                       |                                        |                                                                                                                                                                        | 1:20                                                                                           | Sheet             | 1/1       | A4        |