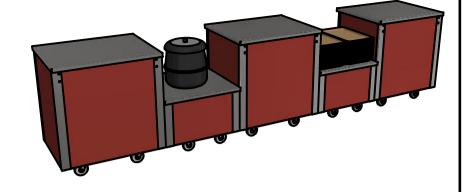

680





Use as a soup kettle station







Use as a tray pick up point

### **Moffat Specification**

Solid Stainless Steel Worktop provides a clean serving area.

# <u>Dimensions</u> Width - 680mm

Depth - 680mm

Height - 500mm

Weight - 25kg

# <u>Capacity of Cupboard [u</u>sable inside space] Width - 545mm

Depth - 249mm

#### \_ <u>Materials</u>

1.2mm 304 Grade St/ Steel Top & Supports 0.7mm 430 Grade St/ Steel Internal Structure

GN 1/1 Grid Shelves with 30mm x 30mm tube supports

#### Installation

All swivel castors, two braked

| ALL SHEET METAL DIMEN                                                                                                         | <u>ISIONS ARE I/S (INSIDE SIZES) (UNLESS OTHERWISE STATI</u> | ED)         |         | ALL DIMENSIONS IN (mm | n), TOLERANCE = LINEA