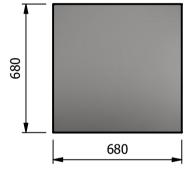

680





Use as a soup kettle station







Use as a tray pick up point

### **Moffat Specification**

Solid Stainless Steel Worktop provides a clean serving area.

# <u>Dimensions</u> Width - 680mm

Depth - 680mm

Height - 500mm

Weight - 25kg

# <u>Capacity of Cupboard [u</u>sable inside space] Width - 545mm

Depth - 249mm

#### \_ <u>Materials</u>

1.2mm 304 Grade St/ Steel Top & Supports 0.7mm 430 Grade St/ Steel Internal Structure

GN 1/1 Grid Shelves with 30mm x 30mm tube supports

#### Installation

All swivel castors, two braked

| ALL SHEET METAL DIMEN                                                                                                         | <u>ISIONS ARE I/S (INSIDE SIZES) (UNLESS OTHERWISE STATI</u> | ED)         |         | ALL DIMENSIONS IN (mm | n), TOLERANCE = LINEAR $\pm$ 0.5mm, AN | $GULAR \pm 0