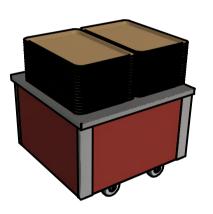

680

Use as a soup kettle station

Use as a tray pick up point

### **Moffat Specification**

Solid Stainless Steel Worktop provides a clean serving area.