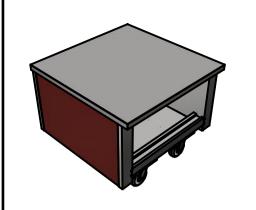

### **Moffat Specification**

Solid Stainless Steel Worktop provides a clean serving area.

# <u>Dimensions</u> Width - 680mm

Depth - 680mm

Height - 500mm

Weight - 25kg

# <u>Capacity of Cupboard [u</u>sable inside space] Width - 545mm

Depth - 249mm

#### \_ <u>Materials</u>

1.2mm 304 Grade St/ Steel Top & Supports 0.7mm 430 Grade St/ Steel Internal Structure

GN 1/1 Grid Shelves with 30mm x 30mm tube supports

#### Installation

All swivel castors, two braked

| ALL SHEET METAL DIMEN                                                                                                         | <u>ISIONS ARE I/S (INSIDE SIZES) (UNLESS OTHERWISE STATI</u> | ED)         |         | ALL DIMENSIONS IN (mm | n), TOLERANCE = LINEAR $\pm$ 0.5mm, AN | $GULAR \pm 0.5mm$ (OR AS STATED)                                                                                                                                       | ). ALL SHARP EDGES T                                                                           | O BE REMOVED FROM | SHEET MET | TAL PARTS |
|-------------------------------------------------------------------------------------------------------------------------------|--------------------------------------------------------------|-------------|---------|-----------------------|----------------------------------------|------------------------------------------------------------------------------------------------------------------------------------------------------------------------|------------------------------------------------------------------------------------------------|-------------------|-----------|-----------|
| Product                                                                                                                       | VERSICARTE                                                   |             |         | Product No            | N/A                                    | may be made, and no a                                                                                                                                                  | No reproduction or publication of this drawing may be made, and no article may be manufactured |                   | MOFFAT    |           |
| Description                                                                                                                   | *** VCLL ***                                                 |             |         |                       |                                        | or assembled in accordance with this drawing<br>without prior written consent. This prohibition is a term<br>of any contract relating to this drawing. Rights reserved |                                                                                                |                   |           | _         |
| Material/Finish                                                                                                               |                                                              | Thickness   |         | Desp/Date             |                                        | under the Copyright Act                                                                                                                                                | under the Copyright Act 1956 as ammended by the<br>Design Copyright Act 1968.                  |                   |           | п         |
| Legacy P/N                                                                                                                    |                                                              | Weight      | 25.16Kg | Quote No.             |                                        | Dwg No.                                                                                                                                                                | VCP-068338                                                                                     |                   | Issue     |           |
| Client                                                                                                                        |                                                              |             |         | SO Number             | STANDARD                               | Drawn By                                                                                                                                                               | Al                                                                                             | 3B                |           |           |
| Client Project                                                                                                                |                                                              | Approved By |         | Date                  | 28/10                                  | /2019                                                                                                                                                                  |                                                                                                |                   |           |           |
| E & R MOFFAT LTD, SEABEGS ROAD, BONNYBRIDGE, FK4 2BS, T: +44 (0)1324 812272, E: sales@ermoffat.co.uk, Web: www.ermoffat.co.uk |                                                              |             |         |                       |                                        |                                                                                                                                                                        | 1:20                                                                                           | Sheet             | 1/1       | A4        |