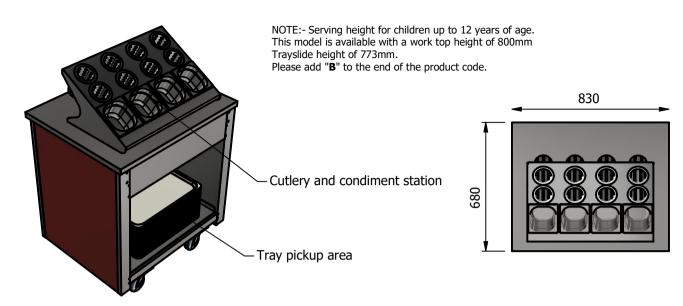

# **Moffat Specification**

Solid Stainless Steel Worktop provides a clean serving area.

## Dimensions

Width - 830mm

Depth - 680mm

Height - 900mm

Weight - 30kg

## Cutlery condiment station

Eight Perforated Cups

Four GN1/6 Type Containers

Rubber Feet

#### Usable tray area

Width 695mm x Depth 630mm x Height 509mm