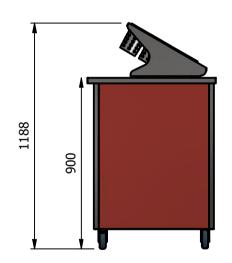

# **Moffat Specification**

Solid Stainless Steel Worktop provides a clean serving area.

## Dimensions

Width - 830mm

Depth - 680mm

Height - 900mm

Weight - 30kg

## Cutlery condiment station

Eight Perforated Cups

Four GN1/6 Type Containers

Rubber Feet

#### Usable tray area

Width 695mm x Depth 630mm x Height 509mm

#### Materials

1.2mm 304 Grade St/ Steel Top & Supports
0.7mm 430 Grade St/ Steel Internal Structure
GN 1/1 Grid Shelves with 30mm x 30mm tube supports

## Installation

All swivel castors, two braked

| ALL SHEET METAL DIMENSIONS ARE I/S (INSIDE SIZES) (UNLESS OTHERWISE STATED)  ALL DIMENSIONS IN (mm), TOLERANCE = LINEAR ± 0   |              |             |      |            |          | m, ANGULAR $\pm$ 0.5mm (OR AS STATED). ALL SHARP EDGES TO BE REMOVED FROM SHEE