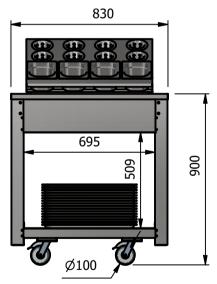

## Dimensions

Width - 830mm

Depth - 680mm

Height - 900mm

Weight - 30kg

#### Usable tray area

Width 695mm x Depth 630mm x Height 509mm

## Installation

All swivel castors, two braked

| ALL SHEET METAL DIMENSIONS ARE I/S (INSIDE SIZES) (UNLESS OTHERWISE STATED)  ALL DIMENSIONS IN (mm), TOLERANCE = LINEAR ± 0   |              |             |      |            |          | m, ANGULAR $\pm$ 0.5mm (OR AS STATED). ALL SHARP EDGES TO BE REMOVED FROM SHEET METAL PARTS |                                                                                                                                                                        |       |                        |    |
|-------------------------------------------------------------------------------------------------------------------------------|--------------|-------------|------|------------|----------|---------------------------------------------------------------------------------------------|------------------------------------------------------------------------------------------------------------------------------------------------------------------------|-------|------------------------|----|
| Product                                                                                                                       | VERSICARTE   |             |      | Product No | N/A      |                                                                                             | No reproduction or publication of this drawing may be made, and no article may be manufactured                                                                         |       | MOFFAT                 |    |
| Description                                                                                                                   | *** VCCT *** |             |      |            |          | without prior written conse                                                                 | or assembled in accordance with this drawing<br>without prior written consent. This prohibition is a term<br>of any contract relating to this drawing. Rights reserved |       | The Catering Equipment |    |
| Material/Finish                                                                                                               | Thio         | ickness     |      | Desp/Date  |          | under the Copyright Act                                                                     | under the Copyright Act 1956 as ammended by the<br>Design Copyright Act 1968.                                                                                          |       |                        | it |
| Legacy P/N                                                                                                                    | W            | Veight      | 30kg | Quote No.  |          | Dwg No.                                                                                     | VCP-065497                                                                                                                                                             |       | Issue                  |    |
| Client                                                                                                                        |              |             |      | SO Number  | STANDARD | Drawn By                                                                                    | AE                                                                                                                                                                     | 3B    |                        | _  |
| Client Project                                                                                                                |              | Approved By |      | Date       | 28/10    | /2019                                                                                       |                                                                                                                                                                        |       |                        |    |
| E & R MOFFAT LTD, SEABEGS ROAD, BONNYBRIDGE, FK4 2BS, T: +44 (0)1324 812272, E: sales@ermoffat.co.uk, Web: www.ermoffat.co.uk |              |             |      |            |          | Scale                                                                                       | 1:20                                                                                                                                                                   | Sheet | 1/2                    | A4 |