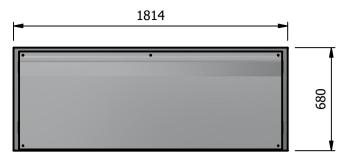

680

Thickness

Weight

E & R MOFFAT LTD, SEABEGS ROAD, BONNYBRIDGE, FK4 2BS, T: +44 (0)1324 812272, E: sales@ermoffat.co.uk, Web: www.ermoffat.co.uk

230kg

NOTE:- Serving height for children up to 12 years of age. This model is available with a work top height of 800mm and a Trayslide height of 773mm.

#### Dimensions

Width - 1814mm

Depth - 680mm

Height - 1655mm

Weight - 230kg

Well - 1640mm x 495mm x 130mm

The Catering Equipment

Issue