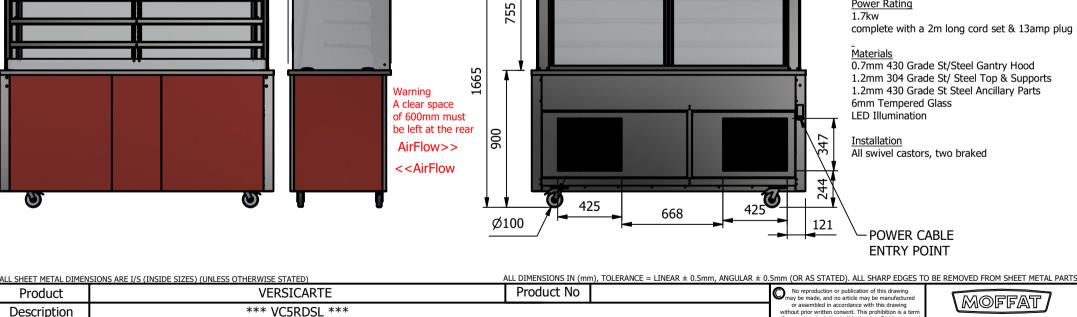

### **Important Design Parameters**

Allowances must be made for air venting.

The under slung compressor must have an unrestricted air flow.

Proper venting must be provided ensuring cool air from the room can be drawn in through the condensing coil and out the other side.

## Warning

Material/Finish

Legacy P/N

Client

Client Project

Do not install unit in draughty conditions where the air movement is greater than 0.2mtr/sec. e.g.near entrance/exit doors, open windows, under air conditioning units or a ceiling mounted fan Do not install units where there is high radiated heat, e.g. direct sunlight, room heaters, or bright spot lights. Ambient room conditions must not exceed 25°c or a relative humidity of 60%. Blocked vents will cause reduced refrigeration efficiency and lead to malfunction

680

Thickness

Weight

E & R MOFFAT LTD, SEABEGS ROAD, BONNYBRIDGE, FK4 2BS, T: +44 (0)1324 812272, E: sales@ermoffat.co.uk, Web: www.ermoffat.co.uk

230kg

NOTE:- Serving height for children up to 12 years of age. This model is available with a work top height of 800mm and a Trayslide height of 773mm.

#### Dimensions

Width - 1814mm

Depth - 680mm

Height - 1655mm

Weight - 230kg

Well - 1640mm x 495mm x 130mm

The Catering Equipment

Issue

## Power Rating

1.7kw

without prior written consent. This prohibition is a term of any contract relating to this drawing. Rights reserved

under the Copyright Act 1956 as ammended by the Design Copyright Act 1968.