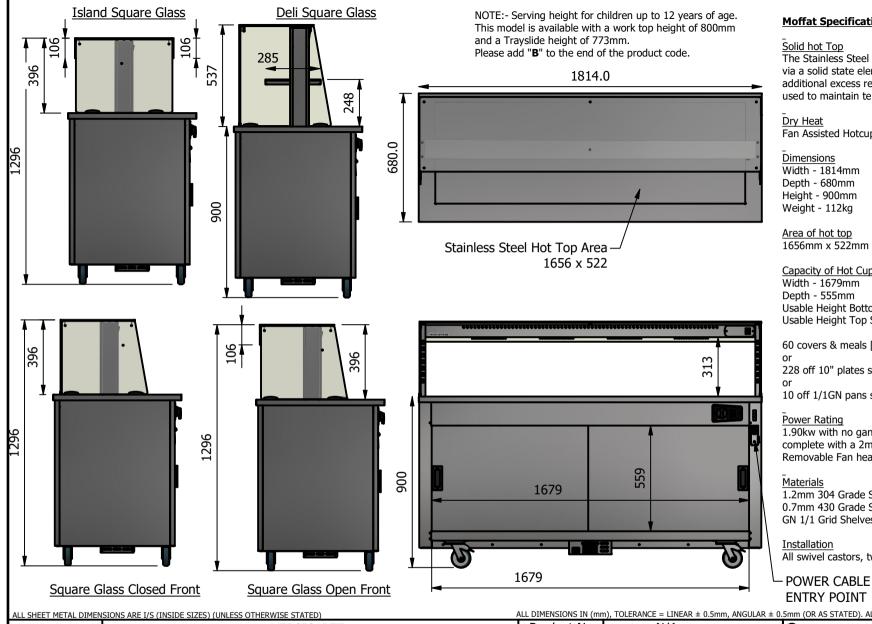

## Moffat Specification

## Solid hot Top

The Stainless Steel recessed top provides a clean hot serving area, via a solid state element fitted internally below, additional excess residual hot air from the hot cupboard is also

used to maintain temperature which gives energy saving efficiency.

## Dry Heat

Fan Assisted Hotcupboard

## Dimensions

Width - 1814mm Depth - 680mm Height - 900mm Weight - 112kg

Area of hot top

Sahara Fan Model SF309

# Capacity of Hot Cupboard [usable inside space]

Width - 1679mm

Depth - 555mm

Usable Height Bottom shelf - 204mm

Usable Height Top Shelf - 245mm

60 covers & meals [10" plated meals stacked using plate covers]

228 off 10" plates stacked for heating

10 off 1/1GN pans side by side 150mm deep 5 on top 5 on bottom

## Power Rating

1.90kw with no gantry, 2.78Kw with heated gantry. complete with a 2m long cord set & 13amp plug Removable Fan heating System Sahara Fan Model SF309

1.2mm 304 Grade St/ Steel Top & Supports 0.7mm 430 Grade St/ Steel Internal Structure GN 1/1 Grid Shelves with 30mm x 30mm tube supports

## Installation

All swivel castors, two braked

POWER CABLE **ENTRY POINT** 

| ALL SHEET METAL DIMEN                                                                                                         | ISIONS ARE I/S (INSIDE SIZES) (UNLESS OTHERWISE STATED) | ALL DIMENSIONS IN (mm | n), TOLERANCE = LINEAR $\pm$ 0.5mm, ANC | $GULAR \pm 0.5$ | mm (OR AS STATED) | ). ALL SHARP EDGES T | O BE REMOVED FROM                                                                                                                                                      | SHEET MET                                   | TAL PARTS |         |           |  |
|-------------------------------------------------------------------------------------------------------------------------------|---------------------------------------------------------|-----------------------|-----------------------------------------|-----------------|-------------------|----------------------|------------------------------------------------------------------------------------------------------------------------------------------------------------------------|---------------------------------------------|-----------|---------|-----------|--|
| Product                                                                                                                       | VERSICARTE                                              |                       |                                         | Product No      | N/A               |                      |                                                                                                                                                                        | rticle may be manufactured                  | MOFFAT    |         | 7         |  |
| Description                                                                                                                   | *** VC5HTSSL *** Square Glass Options                   |                       |                                         |                 |                   |                      | or assembled in accordance with this drawing<br>without prior written consent. This prohibition is a term<br>of any contract relating to this drawing. Rights reserved |                                             |           |         |           |  |
| Material/Finish                                                                                                               | Thickn                                                  | ness                  |                                         | Desp/Date       |                   |                      |                                                                                                                                                                        | 1956 as ammended by the<br>yright Act 1968. |           | Company |           |  |
| Legacy P/N                                                                                                                    | Weig                                                    | jht                   | 112kg                                   | Quote No.       |                   |                      | Dwg No.                                                                                                                                                                | VCP-066052                                  |           | Iss     | Issue     |  |
| Client                                                                                                                        |                                                         |                       |                                         | SO Number       | STANDARD          |                      | Drawn By                                                                                                                                                               | Al                                          | 3B        | _       | _         |  |
| Client Project                                                                                                                |                                                         |                       |                                         | Approved By     |                   |                      | Date                                                                                                                                                                   | 04/07                                       | /2023     |         |           |  |
| E & R MOFFAT LTD, SEABEGS ROAD, BONNYBRIDGE, FK4 2BS, T: +44 (0)1324 812272, E: sales@ermoffat.co.uk, Web: www.ermoffat.co.uk |                                                         |                       |                                         |                 |                   |                      | Scale                                                                                                                                                                  | 1:20                                        | Sheet     | 1/2     | <b>A4</b> |  |