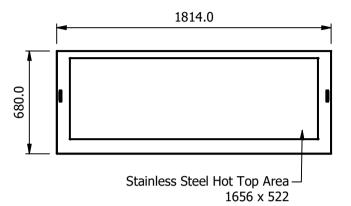

### -Dimens<u>ions</u>

Width - 1814mm Depth - 680mm Height - 900mm Weight - 112kg

Area of hot top

Sahara Fan Model SF309

# 1656mm x 522mm

Capacity of Hot Cupboard [usable inside space]

Width - 1679mm Depth - 555mm

Usable Height Bottom shelf - 204mm Usable Height Top Shelf - 245mm

60 covers & meals [10" plated meals stacked using plate covers] or