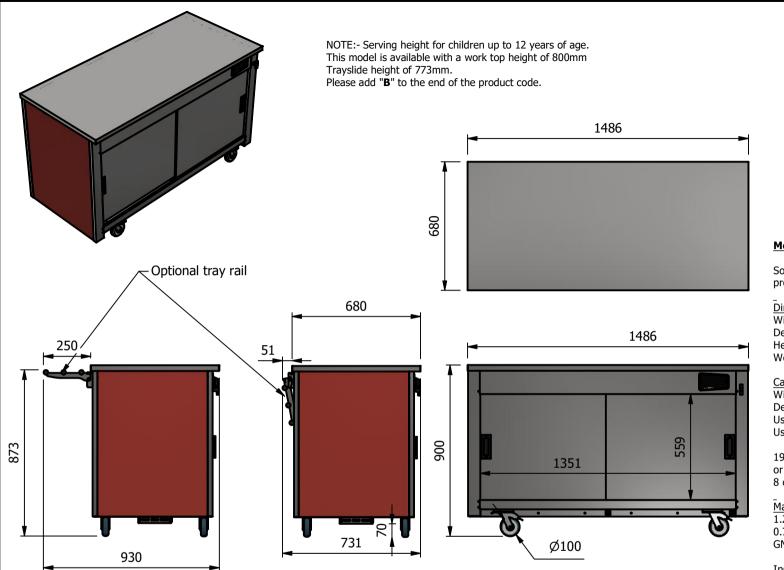

## Moffat Specification

Solid Stainless Steel Worktop provides a clean serving area.

## Dimensions

Width - 1486mm Depth - 680mm Height - 900mm Weight - 60kg

<u>Capacity of Cupboard [u</u>sable inside space] Width - 1351mm Depth - 555mm Usable Height Bottom shelf - 204mm Usable Height Top Shelf - 245mm

190 off 10" plates stacked

or 8 off 1/1GN pans side by side 150mm deep 4 on top 4 on bottom

## 

1.2mm 304 Grade St/ Steel Top & Supports 0.7mm 430 Grade St/ Steel Internal Structure GN 1/1 Grid Shelves with 30mm x 30mm tube supports

<u>Installation</u> All swivel castors, two braked

| ALL SHEET METAL DIMEN                                                                                                         | SIONS ARE I/S (INSIDE SIZES) (UNLESS OTHERWISE STAT | ALL DIMENSIONS IN (mm), TOLERANCE = LINEAR ± 0.5mm, ANGULAR ± 0.5mm (OR AS STATED). ALL SHARP EDGES TO BE REMOVED FROM SHEET METAL PARTS |      |             |                             |                                                                                              |                                                                               |                        |     |       |  |
|-------------------------------------------------------------------------------------------------------------------------------|-----------------------------------------------------|------------------------------------------------------------------------------------------------------------------------------------------|------|-------------|-----------------------------|----------------------------------------------------------------------------------------------|-------------------------------------------------------------------------------|------------------------|-----|-------|--|
| Product                                                                                                                       | VERSICARTE                                          |                                                                                                                                          |      | Product No  | N/A                         | may be made, and no a                                                                        | ublication of this drawing<br>rticle may be manufactured                      | MOFFAT                 |     | 7     |  |
| Description                                                                                                                   | *** VC2                                             |                                                                                                                                          |      |             | without prior written conse | rdance with this drawing<br>ent. This prohibition is a term<br>this drawing. Rights reserved |                                                                               | The Catering Equipment |     |       |  |
| Material/Finish                                                                                                               |                                                     | Thickness                                                                                                                                |      | Desp/Date   |                             |                                                                                              | under the Copyright Act 1956 as ammended by the<br>Design Copyright Act 1968. |                        |     | .1    |  |
| Legacy P/N                                                                                                                    |                                                     | Weight                                                                                                                                   | 60kg | Quote No.   |                             | Dwg No.                                                                                      | VCP-060375                                                                    |                        | Iss | Issue |  |
| Client                                                                                                                        |                                                     |                                                                                                                                          |      | SO Number   | STANDARD                    | Drawn By                                                                                     | A                                                                             | 3B                     | _   |       |  |
| Client Project                                                                                                                |                                                     |                                                                                                                                          |      | Approved By |                             | Date                                                                                         | 28/10                                                                         | /2019                  |     | -     |  |
| E & R MOFFAT LTD, SEABEGS ROAD, BONNYBRIDGE, FK4 2BS, T: +44 (0)1324 812272, E: sales@ermoffat.co.uk, Web: www.ermoffat.co.uk |                                                     |                                                                                                                                          |      |             |                             |                                                                                              | 1:20                                                                          | Sheet                  | 1/2 | A4    |  |