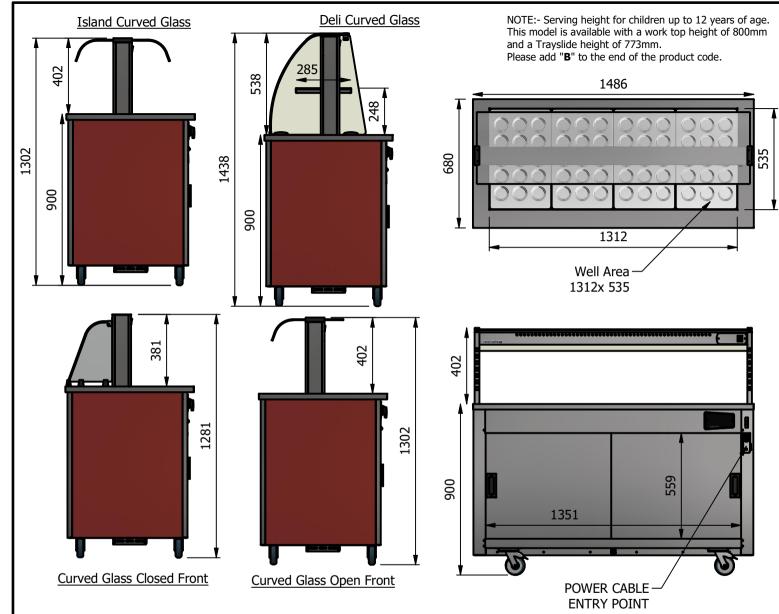

## Moffat Specification

<u>Polar Well</u> The Stainless steel top inset with a Insulated well with contact cooling Polar plates

Dimensions Width - 1486mm Depth - 680mm Height - 900mm Weight - 117kg

Area of Well 1312mm x 535mm

<u>Capacity of Cupboard [u</u>sable inside space] Width - 1312mm Depth - 555mm Usable Height Bottom shelf - 204mm Usable Height Top Shelf - 245mm

190 off 10" plates stacked

or

8 off 1/1GN pans side by side 150mm deep 4 on top 4 on bottom

Power Rating with Gantry

0.032kw complete with a 2m long cord set & 13amp plug

\_ Materials

1.2mm 304 Grade St/ Steel Top & Supports 0.7mm 430 Grade St/ Steel Internal Structure GN 1/1 Grid Shelves with 30mm x 30mm tube supports

Installation All swivel castors, two braked

| ALL SHEET METAL DIMENSIONS ARE I/S (INSIDE SIZES) (UNLESS OTHERWISE STATED)                                                   |                                    |          |       | ALL DIMENSIONS IN (mm), TOLERANCE = LINEAR ± 0.5mm, ANGULAR ± 0.5mm (OR AS STATED). ALL SHARP EDGES TO BE REMOVED FROM SHEET METAL PARTS |          |                                                                                                                                                                                                                             |                                                                                                   |            |        |        |  |
|-------------------------------------------------------------------------------------------------------------------------------|------------------------------------|----------|-------|------------------------------------------------------------------------------------------------------------------------------------------|----------|-----------------------------------------------------------------------------------------------------------------------------------------------------------------------------------------------------------------------------|---------------------------------------------------------------------------------------------------|------------|--------|--------|--|
| Product                                                                                                                       | VERSICARTE                         |          |       | Product No                                                                                                                               | N/A      | Wmay be made, and no a                                                                                                                                                                                                      | No reproduction or publication of this drawing<br>may be made, and no article may be manufactured |            | MOFFAT |        |  |
| Description                                                                                                                   | *** VC4PW *** Curved Glass Options |          |       |                                                                                                                                          |          | or assembled in accordance with this drawing<br>without prior written consent. This prohibition is a term<br>of any contract relating to this drawing. Rights reserved<br>under the Conscients 4 of 105 cs arounded to this |                                                                                                   |            | -      |        |  |
| Material/Finish                                                                                                               | Th                                 | nickness |       | Desp/Date                                                                                                                                |          |                                                                                                                                                                                                                             | under the Copyright Act 1956 as ammended by the Design Copyright Act 1968.                        |            |        | ompany |  |
| Legacy P/N                                                                                                                    | N                                  | Weight   | 117kg | Quote No.                                                                                                                                |          | Dwg No.                                                                                                                                                                                                                     | VCP-0                                                                                             | VCP-060421 |        | Issue  |  |
| Client                                                                                                                        |                                    |          |       | SO Number                                                                                                                                | STANDARD | Drawn By                                                                                                                                                                                                                    | A                                                                                                 | 3B         |        |        |  |
| Client Project                                                                                                                |                                    |          |       | Approved By                                                                                                                              |          | Date                                                                                                                                                                                                                        | 04/07                                                                                             | /2023      |        | -      |  |
| E & R MOFFAT LTD, SEABEGS ROAD, BONNYBRIDGE, FK4 2BS, T: +44 (0)1324 812272, E: sales@ermoffat.co.uk, Web: www.ermoffat.co.uk |                                    |          |       |                                                                                                                                          |          | Scale                                                                                                                                                                                                                       | 1:20                                                                                              | Sheet      | 1/2    | A4     |  |