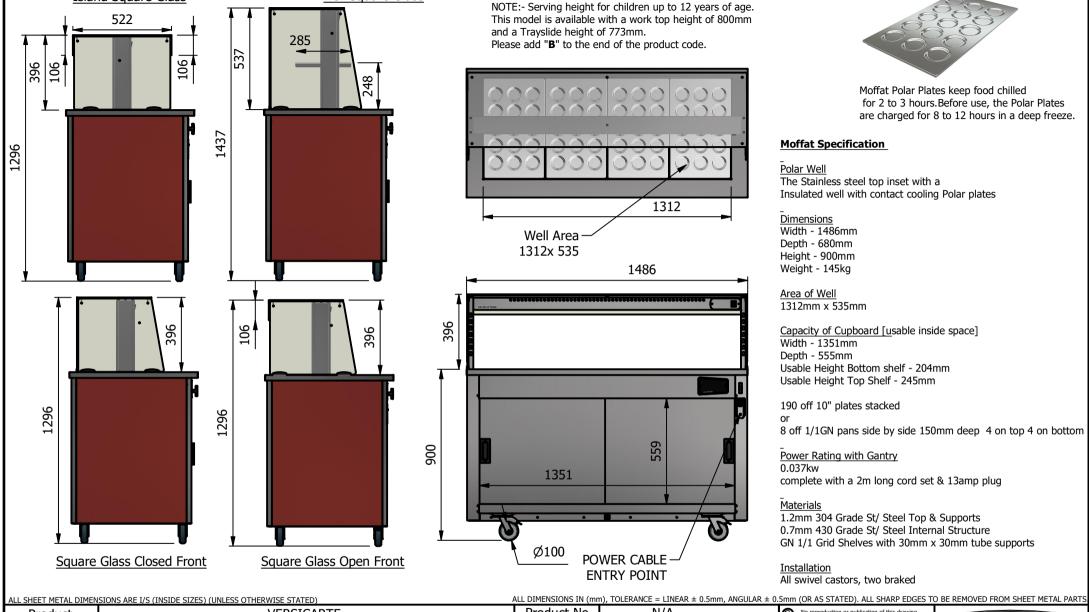

Deli Square Glass

**Island Square Glass** 

Moffat Polar Plates keep food chilled for 2 to 3 hours Before use, the Polar Plates are charged for 8 to 12 hours in a deep freeze.

# Polar Well

The Stainless steel top inset with a Insulated well with contact cooling Polar plates

### Dimensions

Width - 1486mm Depth - 680mm

Height - 900mm

Weight - 145kg

## Area of Well

1312mm x 535mm

## Capacity of Cupboard [usable inside space]

Width - 1351mm

Depth - 555mm

Usable Height Bottom shelf - 204mm Usable Height Top Shelf - 245mm

## 190 off 10" plates stacked

8 off 1/1GN pans side by side 150mm deep 4 on top 4 on bottom

## Power Rating with Gantry

complete with a 2m long cord set & 13amp plug

1.2mm 304 Grade St/ Steel Top & Supports 0.7mm 430 Grade St/ Steel Internal Structure GN 1/1 Grid Shelves with 30mm x 30mm tube supports

### Installation

All swivel castors, two braked

| THE STILL THE DITIESTONS THE 1/3 (MSDE STEES) (ONLESS OTHERWISE STATES)                                                       |                                      |          |             |          |                                                                                                                                                                        | ,          |                        |     |       |  |
|-------------------------------------------------------------------------------------------------------------------------------|--------------------------------------|----------|-------------|----------|------------------------------------------------------------------------------------------------------------------------------------------------------------------------|------------|------------------------|-----|-------|--|
| Product                                                                                                                       | VERSICARTE                           |          | Product No  | N/A      | No reproduction or publication of this drawing may be made, and no article may be manufactured                                                                         |            | MOFFAT                 |     | 7     |  |
| Description                                                                                                                   | *** VC4PWSL *** Square Glass Options |          |             |          | or assembled in accordance with this drawing<br>without prior written consent. This prohibition is a term<br>of any contract relating to this drawing. Rights reserved |            | The Catering Equipment |     |       |  |
| Material/Finish                                                                                                               | Thickn                               | ess      | Desp/Date   |          | under the Copyright Act<br>Design Cop                                                                                                                                  |            | Company                |     |       |  |
| Legacy P/N                                                                                                                    | Weig                                 | ht 145kg | Quote No.   |          | Dwg No.                                                                                                                                                                | VCP-066031 |                        | Iss | Issue |  |
| Client                                                                                                                        |                                      |          | SO Number   | STANDARD | Drawn By                                                                                                                                                               | Al         | ВВ                     | ] _ |       |  |
| Client Project                                                                                                                |                                      |          | Approved By |          | Date                                                                                                                                                                   | 04/07      | //2023                 | Ī   |       |  |
| E & R MOFFAT LTD, SEABEGS ROAD, BONNYBRIDGE, FK4 2BS, T: +44 (0)1324 812272, E: sales@ermoffat.co.uk, Web: www.ermoffat.co.uk |                                      |          |             |          | Scale                                                                                                                                                                  | 1:20       | Sheet                  | 1/1 | A4    |  |