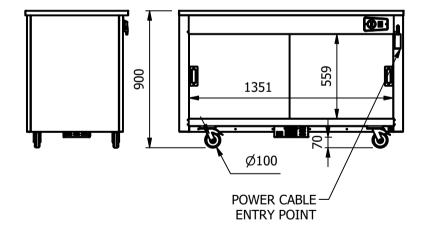

#### -Dimensions

Width - 1486mm Depth - 680mm Height - 900mm Weight - 90kg

## Capacity of Hot Cupboard [usable inside space]

Width - 1351mm Depth - 555mm Usable Height Bottom shelf - 204mm Usable Height Top Shelf - 245mm

50 covers & meals [10" plated meals stacked using plate covers] or