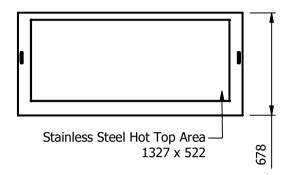

#### Area of hot top 1327mm x 522mm

Sahara Fan Model SF309

## Solid hot Top

The Stainless Steel recessed top provides a clean hot serving area, via a solid state element fitted internally below, additional excess residual hot air from the hot cupboard is also used to maintain temperature which gives energy saving efficiency.