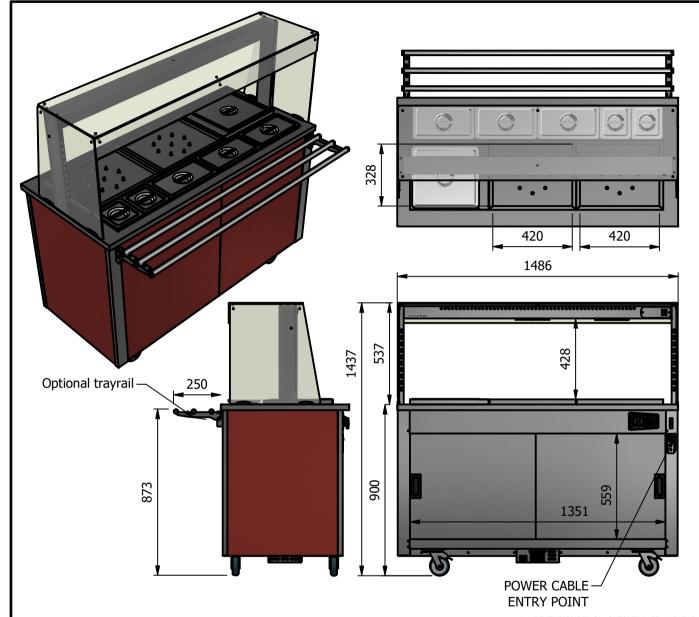

#### Moffat Specification

# Dimensions

Width - 1486mm

Depth - 680mm

Height - 1437mm

Weight - 95kg

#### Gantry

2 off Ouartz heat lamps 500w each

## Bainmarie well for Vegtables and Sauces etc

Dry heat with a raised lip designed to hold Gastronorm pans.

Heats via residual heat from the hot cupboard fan and the carving pad element.

Note:- Pans and lids are supplied

Capacity:- Three GN1/3 pans with Lids and Two GN1/6 pans with lids.

#### Hotcupboard

Dry heat fan assisted hot cupboard Capacity:- [usable inside space] Width - 950mm

Depth - 555mm

Usable Height Bottom shelf - 204mm Usable Height Top Shelf - 245mm

Sahara Fan Model SF309

#### Carvery Pads

Two spiked heavy duty pads with an anti drip edge all round for carving and display Capacity:- 2 off 420mm x 328mm

## Plate Dispenser

Pop up self leveling system complete with a lid.

Heats via residual heat from the hot cupboard fan and the carving pad element. Capacity:- Can accommodate any size or shaped plate or dish that will fit within a 300mm [12"] Square. Holds around 65 plates depending on thickness and shape

# Materials

1.2mm 304 Grade St/ Steel Top & Supports 0.7mm 430 Grade St/ Steel Internal Structure GN 1/1 Grid Shelves with 30mm x 30mm tube supports

#### Installation

All swivel castors, two braked

| ALL SHEET METAL DIMENSIONS ARE I/S (INSIDE SIZES) (UNLESS OTHERWISE STATED)  ALL DIMEN                                        |                 |             |      |            | DIMENSIONS IN (mm), TOLERANCE = LINEAR ± 0.5mm, ANGULAR ± 0.5mm (OR AS STATED). ALL SHARP EDGES TO BE REMOVED FROM SHEET METAL PARTS |                     |                                                                                                                                                                        |         |                        |    |  |
|-------------------------------------------------------------------------------------------------------------------------------|-----------------|-------------|------|------------|--------------------------------------------------------------------------------------------------------------------------------------|---------------------|------------------------------------------------------------------------------------------------------------------------------------------------------------------------|---------|------------------------|----|--|
| Product                                                                                                                       | VERSICARTE      |             |      | Product No | N/A                                                                                                                                  | may be made, and no | No reproduction or publication of this drawing may be made, and no article may be manufactured                                                                         |         | MOFFAT                 |    |  |
| Description                                                                                                                   | *** VC4CSSL *** |             |      |            |                                                                                                                                      |                     | or assembled in accordance with this drawing<br>without prior written consent. This prohibition is a term<br>of any contract relating to this drawing. Rights reserved |         | The Catering Equipment |    |  |
| Material/Finish                                                                                                               |                 | Thickness   |      | Desp/Date  |                                                                                                                                      |                     | t 1956 as ammended by the<br>pyright Act 1968.                                                                                                                         | Company |                        | п  |  |
| Legacy P/N                                                                                                                    |                 | Weight      | 95kg | Quote No.  |                                                                                                                                      | Dwg No.             | VCP-066817                                                                                                                                                             |         | Issue                  |    |  |
| Client                                                                                                                        |                 |             |      | SO Number  | STANDARD                                                                                                                             | Drawn By            | Al                                                                                                                                                                     | ВВ      | _                      |    |  |
| Client Project                                                                                                                |                 | Approved By |      | Date       | 28/10                                                                                                                                | 28/10/2019          |                                                                                                                                                                        |         |                        |    |  |
| E & R MOFFAT LTD, SEABEGS ROAD, BONNYBRIDGE, FK4 2BS, T: +44 (0)1324 812272, E: sales@ermoffat.co.uk, Web: www.ermoffat.co.uk |                 |             |      |            |                                                                                                                                      |                     | 1:20                                                                                                                                                                   | Sheet   | 1/2                    | A4 |  |