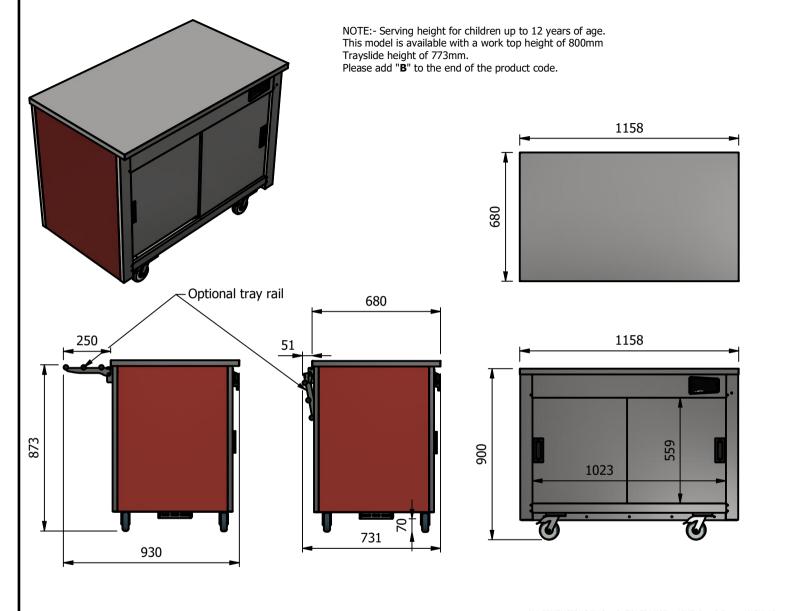

# Dimensions

Width - 1158mm

Depth - 680mm

Height - 900mm

Weight - 45kg

## Capacity of Cupboard [usable inside space]

Width - 1023mm

Depth - 555mm

Usable Height Bottom shelf - 204mm Usable Height Top Shelf - 245mm

## <u>Installation</u>

All swivel castors, two braked

| ALL SHEET METAL DIMENSIONS ARE I/S (INSIDE SIZES) (UNLESS OTHERWISE STATED)                                                   |            |             |      | ALL DIMENSIONS IN (mm      | n), TOLERANCE = LINEAR ± 0.5mm, ANGU                                                                                                                                   | LAR ± 0.5mm (OR AS STATED | ). ALL SHARP EDGES T                                                                           | O BE REMOVED FROM | 1 SHEET MET | IAL PARTS |
|-------------------------------------------------------------------------------------------------------------------------------|------------|-------------|------|----------------------------|------------------------------------------------------------------------------------------------------------------------------------------------------------------------|---------------------------|------------------------------------------------------------------------------------------------|-------------------|-------------|-----------|
| Product                                                                                                                       | VERSICARTE |             |      | Product No                 | N/A                                                                                                                                                                    | may be made, and no a     | No reproduction or publication of this drawing may be made, and no article may be manufactured |                   | MOFFAT      |           |
| Description                                                                                                                   | *** VC3    |             |      | without prior written cons | or assembled in accordance with this drawing<br>without prior written consent. This prohibition is a term<br>of any contract relating to this drawing. Rights reserved |                           | The Catering Equipment                                                                         |                   |             |           |
| Material/Finish                                                                                                               |            | Thickness   |      | Desp/Date                  |                                                                                                                                                                        | under the Copyright Act   | under the Copyright Act 1956 as ammended by the<br>Design Copyright Act 1968.                  |                   |             | IL        |
| Legacy P/N                                                                                                                    |            | Weight      | 45kg | Quote No.                  |                                                                                                                                                                        | Dwg No.                   | VCP-055066                                                                                     |                   | Issue       |           |
| Client                                                                                                                        |            |             |      | SO Number                  | STANDARD                                                                                                                                                               | Drawn By                  | Al                                                                                             | ВВ                |             | _         |
| Client Project                                                                                                                |            | Approved By |      | Date                       | 28/10                                                                                                                                                                  | /2019                     |                                                                                                |                   |             |           |
| E & R MOFFAT LTD, SEABEGS ROAD, BONNYBRIDGE, FK4 2BS, T: +44 (0)1324 812272, E: sales@ermoffat.co.uk, Web: www.ermoffat.co.uk |            |             |      |                            |                                                                                                                                                                        |                           | 1:20                                                                                           | Sheet             | 1/2         | A4        |