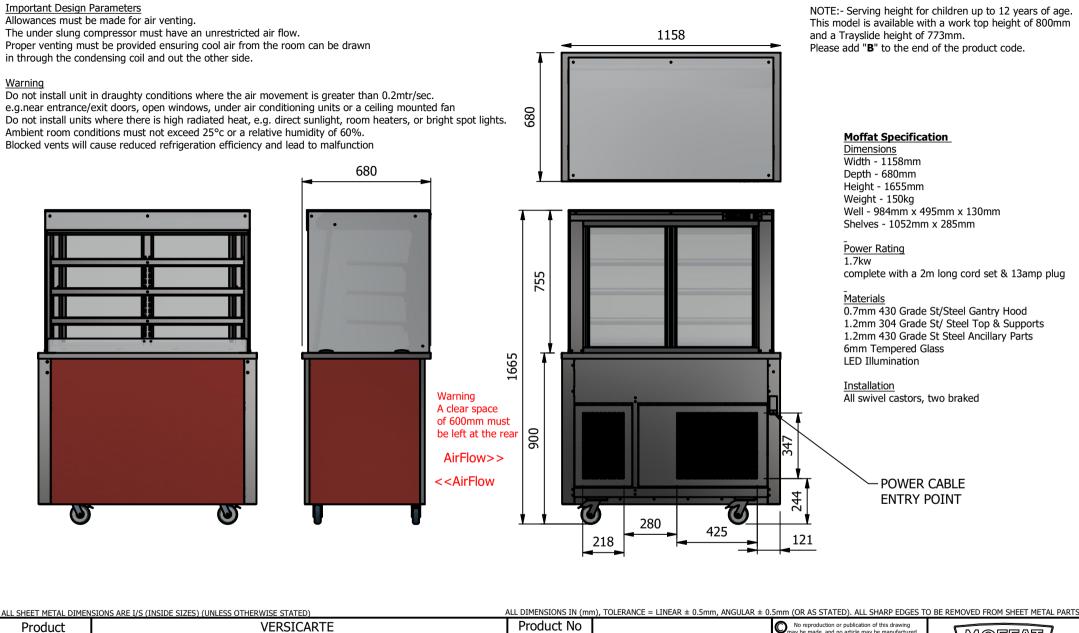

|   | Product          | VERSICARTE                                                                                                                |                     |       | Product No |          | No reproduction or p       |                                                                                                                                                                 | MOFFAT  |                        | 7  |
|---|------------------|---------------------------------------------------------------------------------------------------------------------------|---------------------|-------|------------|----------|----------------------------|-----------------------------------------------------------------------------------------------------------------------------------------------------------------|---------|------------------------|----|
|   | Description      | *** VC3RDSL ***                                                                                                           |                     |       |            |          | without prior written cons | or assembled in accordance with this drawing<br>nout prior written consent. This prohibition is a term<br>ny contract relating to this drawing. Rights reserved |         | The Catering Equipment |    |
|   | Material/Finish  |                                                                                                                           | Thickness Desp/Date |       |            |          |                            | t 1956 as ammended by the<br>syright Act 1968.                                                                                                                  | Company |                        | ι  |
| ٠ | Legacy P/N       |                                                                                                                           | Weight              | 150kg | Quote No.  |          | Dwg No.                    | VCP-062589                                                                                                                                                      |         | Iss                    | ue |
|   | Client           |                                                                                                                           |                     |       | SO Number  | STANDARD | Drawn By                   | Al                                                                                                                                                              | 3B      | _ 1                    |    |
|   | Client Project   |                                                                                                                           | Approved By         |       | Date       | 05/07    | 7/2023                     |                                                                                                                                                                 | •       |                        |    |
|   | E & R MOFFAT LTD | R MOFFAT LTD, SEABEGS ROAD, BONNYBRIDGE, FK4 2BS, T: +44 (0)1324 812272, E: sales@ermoffat.co.uk, Web: www.ermoffat.co.uk |                     |       |            |          |                            |                                                                                                                                                                 | Sheet   | 1/2                    | A4 |