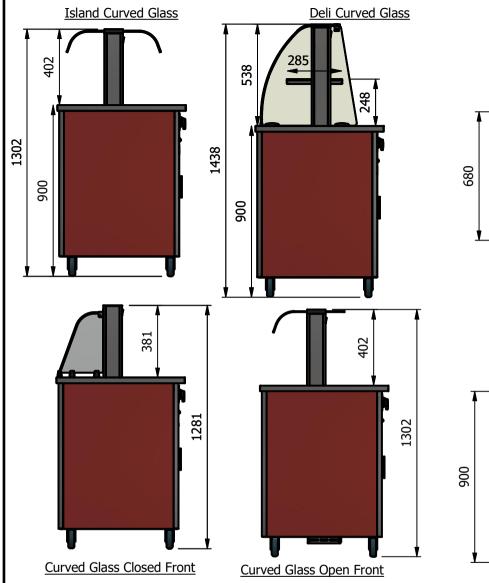

## Dimensions

Width - 1158mm Depth - 680mm Height - 900mm Weight - 87kg

Area of Well 984mm x 535mm

<u>Capacity of cupboard [u</u>sable inside space] Width - 1023mm Depth - 555mm Usable Height Bottom shelf - 204mm Usable Height Top Shelf - 245mm

Installation All swivel castors, two braked

| ALL SHEET METAL DIMENSIONS ARE I/S (INSIDE SIZES) (UNLESS OTHERWISE STATED)                                                   |            |           |      | ALL DIMENSIONS IN (mm), TOLERANCE = LINEAR ± 0.5mm, ANGULAR ± 0.5mm (OR AS STATED). ALL SHARP EDGES TO BE REMOVED FROM SHEET METAL PARTS |                                                                                                                                                                        |          |                                                                                                   |            |         |     |
|-------------------------------------------------------------------------------------------------------------------------------|------------|-----------|------|------------------------------------------------------------------------------------------------------------------------------------------|------------------------------------------------------------------------------------------------------------------------------------------------------------------------|----------|---------------------------------------------------------------------------------------------------|------------|---------|-----|
| Product                                                                                                                       | VERSICARTE |           |      | Product No                                                                                                                               | N/A                                                                                                                                                                    |          | No reproduction or publication of this drawing<br>may be made, and no article may be manufactured |            | MOFFAT  |     |
| Description                                                                                                                   | *** VC3F   |           |      | without prior written cons                                                                                                               | or assembled in accordance with this drawing<br>without prior written consent. This prohibition is a term<br>of any contract relating to this drawing. Rights reserved |          | The Catering Equipment                                                                            |            |         |     |
| Material/Finish                                                                                                               |            | Thickness |      | Desp/Date                                                                                                                                |                                                                                                                                                                        |          | 1956 as ammended by the<br>right Act 1968.                                                        |            | Company |     |
| Legacy P/N                                                                                                                    |            | Weight    | 87kg | Quote No.                                                                                                                                |                                                                                                                                                                        | Dwg No.  | VCP-0                                                                                             | 55070 Issu |         | sue |
| Client                                                                                                                        |            |           |      | SO Number                                                                                                                                | STANDARD                                                                                                                                                               | Drawn By | A                                                                                                 | 3B         |         |     |
| Client Project                                                                                                                |            |           |      | Approved By                                                                                                                              |                                                                                                                                                                        | Date     | 04/07                                                                                             | /2023      |         |     |
| E & R MOFFAT LTD, SEABEGS ROAD, BONNYBRIDGE, FK4 2BS, T: +44 (0)1324 812272, E: sales@ermoffat.co.uk, Web: www.ermoffat.co.uk |            |           |      |                                                                                                                                          |                                                                                                                                                                        |          | 1:20                                                                                              | Sheet      | 1/2     | A4  |