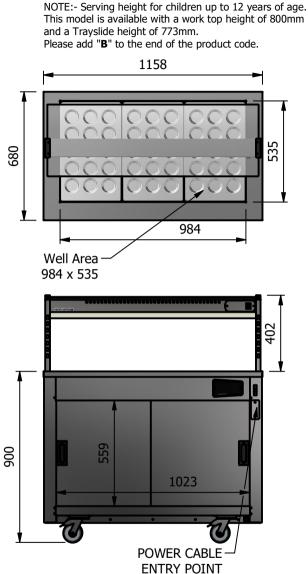

## Moffat Specification

Polar Well The Stainless steel top inset with a Insulated well with contact cooling Polar plates

## Dimensions

Width - 1158mm Depth - 680mm Height - 900mm Weight - 87kg

Area of Well 984mm x 535mm

<u>Capacity of cupboard [u</u>sable inside space] Width - 1023mm Depth - 555mm Usable Height Bottom shelf - 204mm Usable Height Top Shelf - 245mm

133 off 10" plates stacked

6 off 1/1GN pans side by side 150mm deep 3 on top 3 on bottom

Power Rating with Gantry 0.027kw complete with a 2m long cord set & 13amp plug

\_ Materials

or

1.2mm 304 Grade St/ Steel Top & Supports 0.7mm 430 Grade St/ Steel Internal Structure GN 1/1 Grid Shelves with 30mm x 30mm tube supports