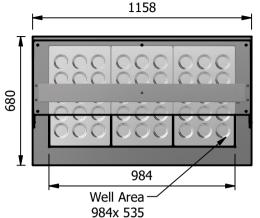

## Polar Well

The Stainless steel top inset with a Insulated well with contact cooling Polar plates

# Dimensions

Width - 1158mm Depth - 680mm Height - 900mm Weight - 87kg

### Area of Well

984mm x 535mm