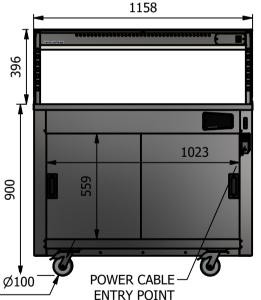

# Dimensions

Width - 1158mm Depth - 680mm Height - 900mm Weight - 87kg

# <u>Capacity of Cupboard [u</u>sable inside space] Width - 1023mm

Depth - 555mm

Usable Height Bottom shelf - 204mm Usable Height Top Shelf - 245mm

### Installation

All swivel castors, two braked

| ALL SHEET METAL DIMENSIONS ARE I/S (INSIDE SIZES) (UNLESS OTHERWISE STATED)                                                   |            |           |      | ALL DIMENSIONS IN (mm), TOLERANCE = LINEAR ± 0.5mm, ANGULAR ± 0.5mm (OR AS STATED). ALL SHARP EDGES TO BE REMOVED FROM SHEET METAL PARTS |                                                                                                                                                                        |                      |                                                |        |         |           |  |
|-------------------------------------------------------------------------------------------------------------------------------|------------|-----------|------|------------------------------------------------------------------------------------------------------------------------------------------|------------------------------------------------------------------------------------------------------------------------------------------------------------------------|----------------------|------------------------------------------------|--------|---------|-----------|--|
| Product                                                                                                                       | VERSICARTE |           |      | Product No                                                                                                                               | N/A                                                                                                                                                                    | No reproduction or p | article may be manufactured                    | MOFFAT |         | 7         |  |
| Description                                                                                                                   | *** VC3PV  |           |      | without prior written con                                                                                                                | or assembled in accordance with this drawing<br>without prior written consent. This prohibition is a term<br>of any contract relating to this drawing. Rights reserved |                      |                                                |        |         |           |  |
| Material/Finish                                                                                                               |            | Thickness |      | Desp/Date                                                                                                                                |                                                                                                                                                                        |                      | t 1956 as ammended by the<br>pyright Act 1968. |        | Company |           |  |
| Legacy P/N                                                                                                                    |            | Weight    | 87kg | Quote No.                                                                                                                                |                                                                                                                                                                        | Dwg No.              | VCP-066030                                     |        | Iss     | Issue     |  |
| Client                                                                                                                        |            | -         |      | SO Number                                                                                                                                | STANDARD                                                                                                                                                               | Drawn By             | Al                                             | 3B     | _       |           |  |
| Client Project                                                                                                                |            |           |      | Approved By                                                                                                                              |                                                                                                                                                                        | Date                 | 04/07                                          | /2023  |         |           |  |
| E & R MOFFAT LTD, SEABEGS ROAD, BONNYBRIDGE, FK4 2BS, T: +44 (0)1324 812272, E: sales@ermoffat.co.uk, Web: www.ermoffat.co.uk |            |           |      |                                                                                                                                          |                                                                                                                                                                        |                      | 1:20                                           | Sheet  | 1/1     | <b>A4</b> |  |