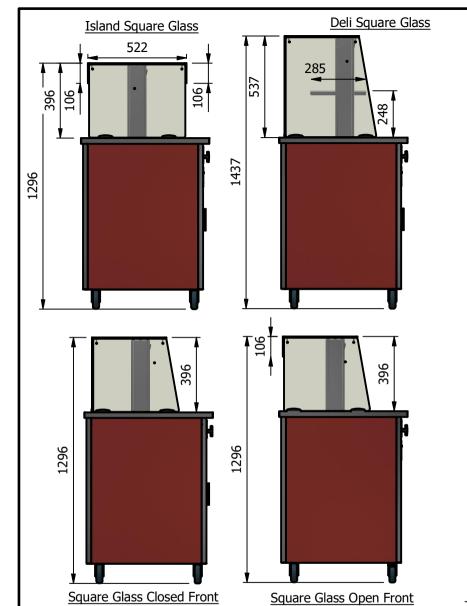

NOTE:- Serving height for children up to 12 years of age. This model is available with a work top height of 800mm and a Trayslide height of 773mm.

Please add "B" to the end of the product code.

Moffat Polar Plates keep food chilled for 2 to 3 hours. Before use, the Polar Plates are charged for 8 to 12 hours in a deep freeze.