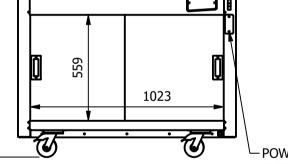

## **Dimensions**

Width - 1158mm Depth - 680mm Height - 900mm Weight - 87kg

Area of Well 984mm x 535mm

<u>Capacity of cupboard [u</u>sable inside space] Width - 1023mm Depth - 555mm Usable Height Bottom shelf - 204mm Usable Height Top Shelf - 245mm

Installation All swivel castors, two braked

006

680.0

POWER CABLE ENTRY POINT