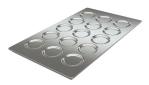

NOTE:- Serving height for children up to 12 years of age. This model is available with a work top height of 800mm and a Trayslide height of 773mm. Please add "**B**" to the end of the product code.

Moffat Polar Plates keep food chilled for 2 to 3 hours.Before use, the Polar Plates are charged for 8 to 12 hours in a deep freeze.

## Moffat Specification

<u>Polar Well</u> The Stainless steel top inset with a Insulated well with contact cooling Polar plates

133 off 10" plates stacked

6 off 1/1GN pans side by side 150mm deep 3 on top 3 on bottom

Power Rating with Gantry

0.027kw complete with a 2m long cord set & 13amp plug

Materials

or

1.2mm 304 Grade St/ Steel Top & Supports 0.7mm 430 Grade St/ Steel Internal Structure GN 1/1 Grid Shelves with 30mm x 30mm tube supports