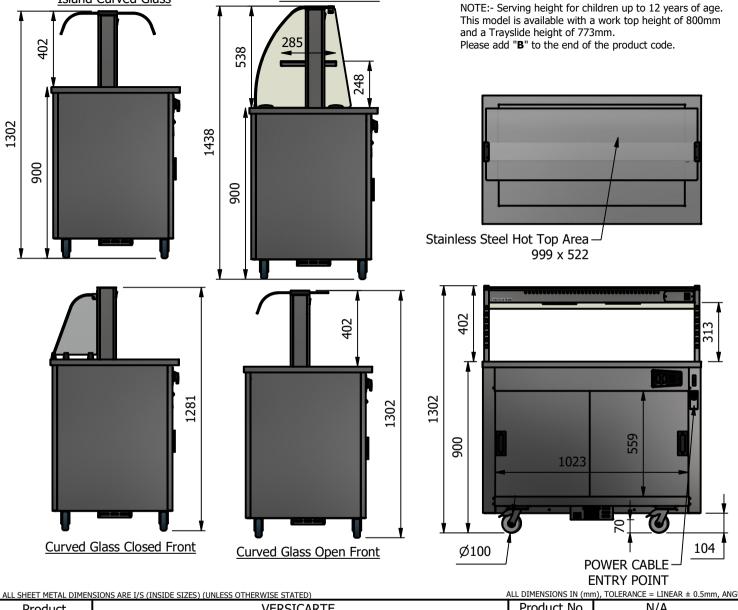

Deli Curved Glass

Island Curved Glass

## Solid hot Top

The Stainless Steel recessed top provides a clean hot serving area, via a solid state element fitted internally below, additional excess residual hot air from the hot cupboard is also used to maintain temperature which gives energy saving efficiency.

## Dimensions

Width - 1158mm Depth - 680mm Height - 900mm Weight - 67kg

Area of hot top 999mm x 522mm

Sahara Fan Model SF309

<u>Capacity of Hot Cupboard [u</u>sable inside space] Width - 1023mm Depth - 555mm Usable Height Bottom shelf - 204mm Usable Height Top Shelf - 245mm

35 covers & meals [10" plated meals stacked using plate covers] or

133 off 10" plates stacked for heating

or

6 off 1/1GN pans side by side 150mm deep 3 on top 3 on bottom

### Power Rating

1.90kw with no gantry, 2.34Kw with heated gantry. complete with a 2m long cord set & 13amp plug Removable Fan heating System Sahara Fan Model SF309

### Materials

1.2mm 304 Grade St/ Steel Top & Supports
0.7mm 430 Grade St/ Steel Internal Structure
GN 1/1 Grid Shelves with 30mm x 30mm tube supports

### Installation

All swivel castors, two braked

| ALL SHEET METAL DIMEN                                                                                                         | SIONS ARE I/S (INSIDE SIZES) (UNLESS OTHERWISE STATED) | ALL DIMENSIONS IN (mm), TOLERANCE = LINEAR ± 0.5mm, ANGULAR ± 0.5mm (OR AS STATED). ALL SHARP EDGES TO BE REMOVED FROM SHEET METAL PARTS |      |             |          |                     |                                                                                                                                                                        |         |        |    |
|-------------------------------------------------------------------------------------------------------------------------------|--------------------------------------------------------|------------------------------------------------------------------------------------------------------------------------------------------|------|-------------|----------|---------------------|------------------------------------------------------------------------------------------------------------------------------------------------------------------------|---------|--------|----|
| Product                                                                                                                       | VERSICARTE                                             |                                                                                                                                          |      | Product No  | N/A      | may be made, and no | No reproduction or publication of this drawing may be made, and no article may be manufactured                                                                         |         | MOFFAT |    |
| Description                                                                                                                   | *** VC3HTS *** Curved Glass Options                    |                                                                                                                                          |      |             |          |                     | or assembled in accordance with this drawing<br>without prior written consent. This prohibition is a term<br>of any contract relating to this drawing. Rights reserved |         |        |    |
| Material/Finish                                                                                                               | Thic                                                   | ckness                                                                                                                                   |      | Desp/Date   |          |                     | t 1956 as ammended by the<br>pyright Act 1968.                                                                                                                         | Company |        | ıı |
| Legacy P/N                                                                                                                    | We                                                     | eight                                                                                                                                    | 67kg | Quote No.   |          | Dwg No.             | VCP-055083                                                                                                                                                             |         | Issue  |    |
| Client                                                                                                                        |                                                        |                                                                                                                                          |      | SO Number   | STANDARD | Drawn By            | Al                                                                                                                                                                     | ВВ      |        |    |
| Client Project                                                                                                                |                                                        |                                                                                                                                          |      | Approved By |          | Date                | 03/07                                                                                                                                                                  | //2023  | _      | _  |
| E & R MOFFAT LTD, SEABEGS ROAD, BONNYBRIDGE, FK4 2BS, T: +44 (0)1324 812272, E: sales@ermoffat.co.uk, Web: www.ermoffat.co.uk |                                                        |                                                                                                                                          |      |             |          | Scale               | 1:20                                                                                                                                                                   | Sheet   | 1/2    | A4 |