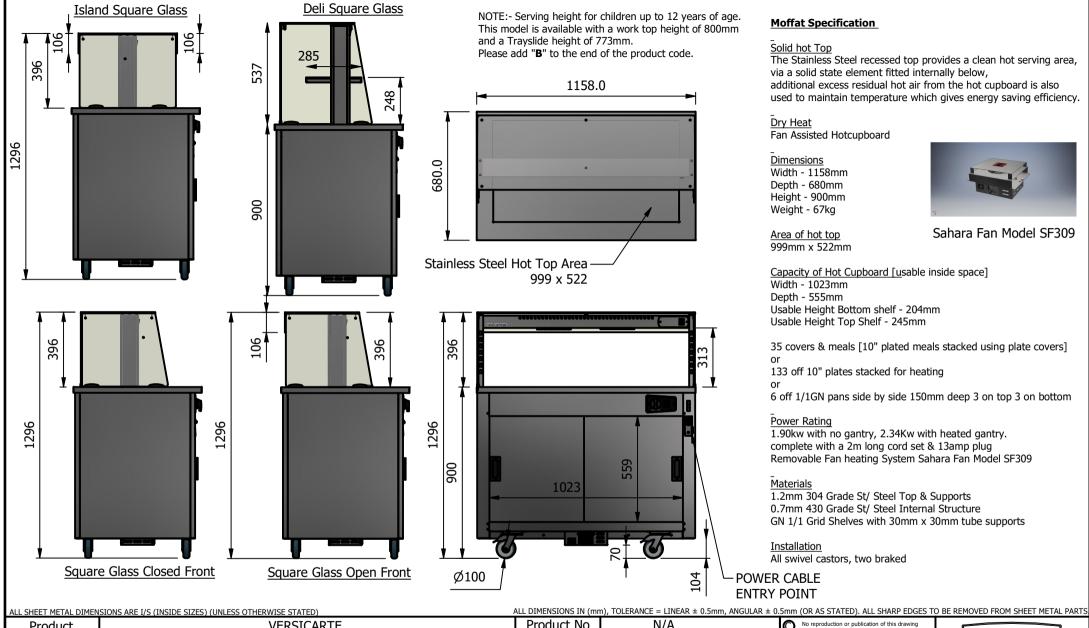

## **Moffat Specification**

### Solid hot Top

The Stainless Steel recessed top provides a clean hot serving area, via a solid state element fitted internally below, additional excess residual hot air from the hot cupboard is also used to maintain temperature which gives energy saving efficiency.

# Dry Heat

Fan Assisted Hotcupboard

### Dimensions

Width - 1158mm Depth - 680mm Height - 900mm Weight - 67kg

Area of hot top 999mm x 522mm Sahara Fan Model SF309

# Capacity of Hot Cupboard [usable inside space]

Width - 1023mm Depth - 555mm Usable Height Bottom shelf - 204mm Usable Height Top Shelf - 245mm

35 covers & meals [10" plated meals stacked using plate covers]

133 off 10" plates stacked for heating

6 off 1/1GN pans side by side 150mm deep 3 on top 3 on bottom

### Power Rating

1.90kw with no gantry, 2.34Kw with heated gantry. complete with a 2m long cord set & 13amp plug Removable Fan heating System Sahara Fan Model SF309

### Materials

1.2mm 304 Grade St/ Steel Top & Supports 0.7mm 430 Grade St/ Steel Internal Structure GN 1/1 Grid Shelves with 30mm x 30mm tube supports

### Installation

All swivel castors, two braked

**POWER CABLE ENTRY POINT** 

| ALL SHELT METAL DIMEN                                                                                                         | SIONS ARE 1/3 (INSIDE SIZES) (UNLESS OTHERWISE STATED) |      | TILL DI ILITOIOIO III (IIIII | 1), TOLLIGHTEL = LINE IN = 0.511111, 74100E IN | - distrin (dictio dirities                                                                                                                                             | JI TILL OF IT IN LEGICE OF                                                                     | O DE RELITOTED I ROLL | OTTEET TIET | 771E 1711110 |  |
|-------------------------------------------------------------------------------------------------------------------------------|--------------------------------------------------------|------|------------------------------|------------------------------------------------|------------------------------------------------------------------------------------------------------------------------------------------------------------------------|------------------------------------------------------------------------------------------------|-----------------------|-------------|--------------|--|
| Product                                                                                                                       | VERSICARTE                                             |      | Product No                   | N/A                                            | may be made, and no a                                                                                                                                                  | No reproduction or publication of this drawing may be made, and no article may be manufactured |                       | MOFFAT      |              |  |
| Description                                                                                                                   | *** VC3HTSSL *** Square Glass Options                  |      |                              |                                                | or assembled in accordance with this drawing<br>without prior written consent. This prohibition is a term<br>of any contract relating to this drawing. Rights reserved |                                                                                                |                       |             | _            |  |
| Material/Finish                                                                                                               | Thickness                                              | 3    | Desp/Date                    |                                                |                                                                                                                                                                        | under the Copyright Act 1956 as ammended by the<br>Design Copyright Act 1968.                  |                       |             | ıı           |  |
| Legacy P/N                                                                                                                    | Weight                                                 | 67kg | Quote No.                    |                                                | Dwg No.                                                                                                                                                                | VCP-066047                                                                                     |                       | Iss         | Issue        |  |
| Client                                                                                                                        |                                                        |      | SO Number                    | STANDARD                                       | Drawn By                                                                                                                                                               | Al                                                                                             | 3B                    | <u> </u>    | _            |  |
| Client Project                                                                                                                | Approved By                                            |      |                              |                                                | Date                                                                                                                                                                   | 04/07                                                                                          | /2023                 |             |              |  |
| E & R MOFFAT LTD, SEABEGS ROAD, BONNYBRIDGE, FK4 2BS, T: +44 (0)1324 812272, E: sales@ermoffat.co.uk, Web: www.ermoffat.co.uk |                                                        |      |                              |                                                | Scale                                                                                                                                                                  | 1:20                                                                                           | Sheet                 | 1/2         | A4           |  |