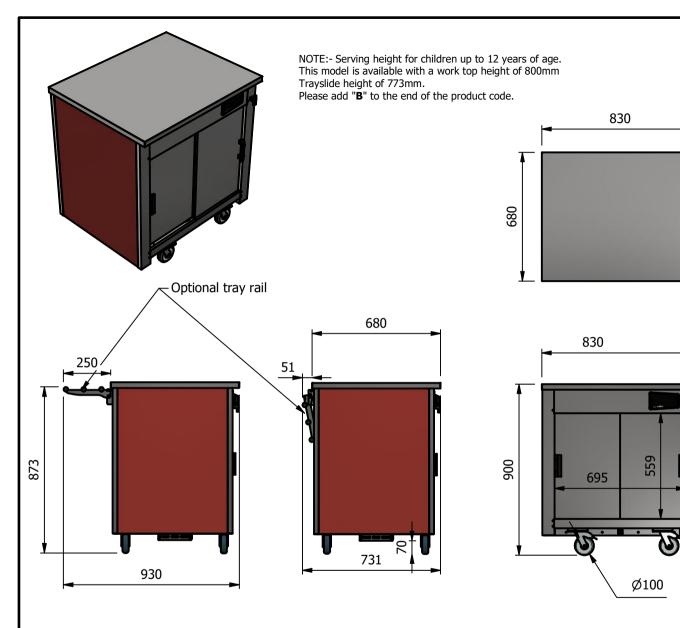

## Moffat Specification

Solid Stainless Steel Worktop provides a clean serving area.

## Dimensions

Width - 830mm Depth - 680mm Height - 900mm Weight - 30kg

<u>Capacity of Cupboard [u</u>sable inside space] Width - 695mm Depth - 555mm Usable Height Bottom shelf - 204mm Usable Height Top Shelf - 245mm

## -Materials

1.2mm 304 Grade St/ Steel Top & Supports 0.7mm 430 Grade St/ Steel Internal Structure GN 1/1 Grid Shelves with 30mm x 30mm tube supports

Installation

All swivel castors, two braked

| ALL SHEET METAL DIMENSIONS ARE I/S (INSIDE SIZES) (UNLESS OTHERWISE STATED)                                                   |            |           |      | ALL DIMENSIONS IN (mm), TOLERANCE = LINEAR ± 0.5mm, ANGULAR ± 0.5mm (OR AS STATED). ALL SHARP EDGES TO BE REMOVED FROM SHEET METAL PARTS |                            |                                                           |                                             |        |                                   |       |  |
|-------------------------------------------------------------------------------------------------------------------------------|------------|-----------|------|------------------------------------------------------------------------------------------------------------------------------------------|----------------------------|-----------------------------------------------------------|---------------------------------------------|--------|-----------------------------------|-------|--|
| Product                                                                                                                       | VERSICARTE |           |      | Product No                                                                                                                               | N/A                        | No reproduction or p<br>may be made, and no a             | rticle may be manufactured                  | MOFFAT |                                   |       |  |
| Description                                                                                                                   | *** VC2    |           |      |                                                                                                                                          | without prior written cons | without prior written consent. This prohibition is a term |                                             |        |                                   |       |  |
| Material/Finish                                                                                                               |            | Thickness |      | Desp/Date                                                                                                                                |                            |                                                           | 1956 as ammended by the<br>yright Act 1968. |        | The Catering Equipment<br>Company |       |  |
| Legacy P/N                                                                                                                    |            | Weight    | 30kg | Quote No.                                                                                                                                |                            | Dwg No.                                                   | VCP-060374                                  |        | Iss                               | Issue |  |
| Client                                                                                                                        |            | -         |      | SO Number                                                                                                                                | STANDARD                   | Drawn By                                                  | A                                           | 3B     |                                   | _     |  |
| Client Project                                                                                                                |            |           |      | Approved By                                                                                                                              |                            | Date                                                      | 28/10                                       | /2019  |                                   |       |  |
| E & R MOFFAT LTD, SEABEGS ROAD, BONNYBRIDGE, FK4 2BS, T: +44 (0)1324 812272, E: sales@ermoffat.co.uk, Web: www.ermoffat.co.uk |            |           |      |                                                                                                                                          |                            |                                                           | 1:20                                        | Sheet  | 1/2                               | A4    |  |