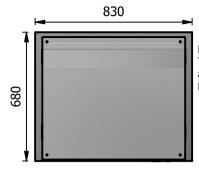

### Dimensions

Width - 830mm

Depth - 680mm

Height - 1655mm

Weight - 110kg

Well - 656mm x 495mm x 130mm

Shelves - 724mm x 285mm