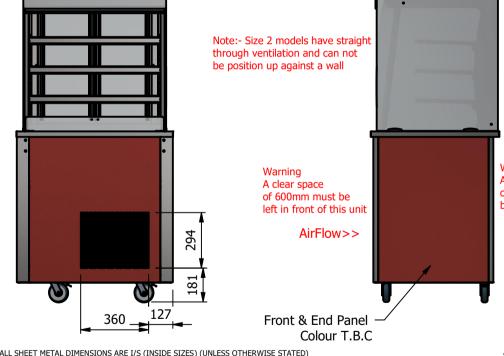

### Installation

All swivel castors, two braked

POWER CABLE ENTRY POINT

**VERSICARTE** 

\*\*\* VC2RDSL \*\*\*

Warning
A clear space
of 100mm must
be left at the rear

AirFlow>>

Ø100 46