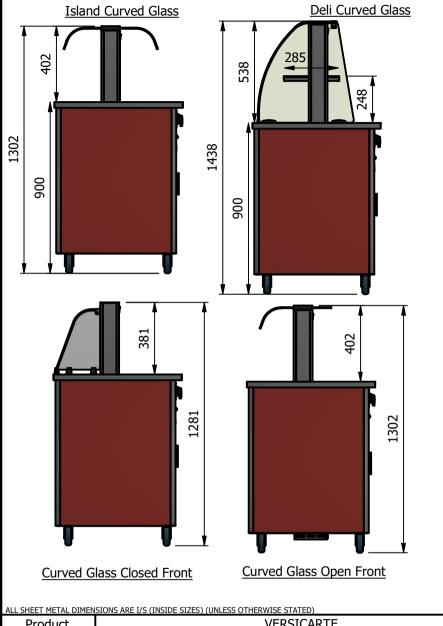

#### Installation

POWER CABLE

ENTRY POINT

All swivel castors, two braked

| ALL SHEET METAL DIMENSIONS ARE I/S (INSIDE SIZES) (UNLESS OTHERWISE STATED)                                                   |                                    |           |      | ALL DIMENSIONS IN (mm), TOLERANCE = LINEAR ± 0.5mm, ANGULAR ± 0.5mm (OR AS STATED). ALL SHARP EDGES TO BE REMOVED FROM SHEET METAL PARTS |          |                            |                                                                                                                                                                        |       |                        |           |  |
|-------------------------------------------------------------------------------------------------------------------------------|------------------------------------|-----------|------|------------------------------------------------------------------------------------------------------------------------------------------|----------|----------------------------|------------------------------------------------------------------------------------------------------------------------------------------------------------------------|-------|------------------------|-----------|--|
| Product                                                                                                                       | VERSICARTE                         |           |      | Product No                                                                                                                               | N/A      | may be made, and no a      | No reproduction or publication of this drawing may be made, and no article may be manufactured                                                                         |       | MOFFAT                 |           |  |
| Description                                                                                                                   | *** VC2PW *** Curved Glass Options |           |      |                                                                                                                                          |          | without prior written cons | or assembled in accordance with this drawing<br>without prior written consent. This prohibition is a term<br>of any contract relating to this drawing. Rights reserved |       | The Catering Equipment |           |  |
| Material/Finish                                                                                                               |                                    | Thickness |      | Desp/Date                                                                                                                                |          |                            | under the Copyright Act 1956 as ammended by the<br>Design Copyright Act 1968.                                                                                          |       |                        | ıı        |  |
| Legacy P/N                                                                                                                    |                                    | Weight    | 58kg | Quote No.                                                                                                                                |          | Dwg No.                    | VCP-0                                                                                                                                                                  | 60386 | Iss                    | Issue     |  |
| Client                                                                                                                        |                                    |           |      | SO Number                                                                                                                                | STANDARD | Drawn By                   | Al                                                                                                                                                                     | 3B    |                        |           |  |
| Client Project                                                                                                                |                                    |           |      | Approved By                                                                                                                              |          | Date                       | 04/07                                                                                                                                                                  | /2023 |                        |           |  |
| E & R MOFFAT LTD, SEABEGS ROAD, BONNYBRIDGE, FK4 2BS, T: +44 (0)1324 812272, E: sales@ermoffat.co.uk, Web: www.ermoffat.co.uk |                                    |           |      |                                                                                                                                          |          | Scale                      | 1:20                                                                                                                                                                   | Sheet | 1/2                    | <b>A4</b> |  |