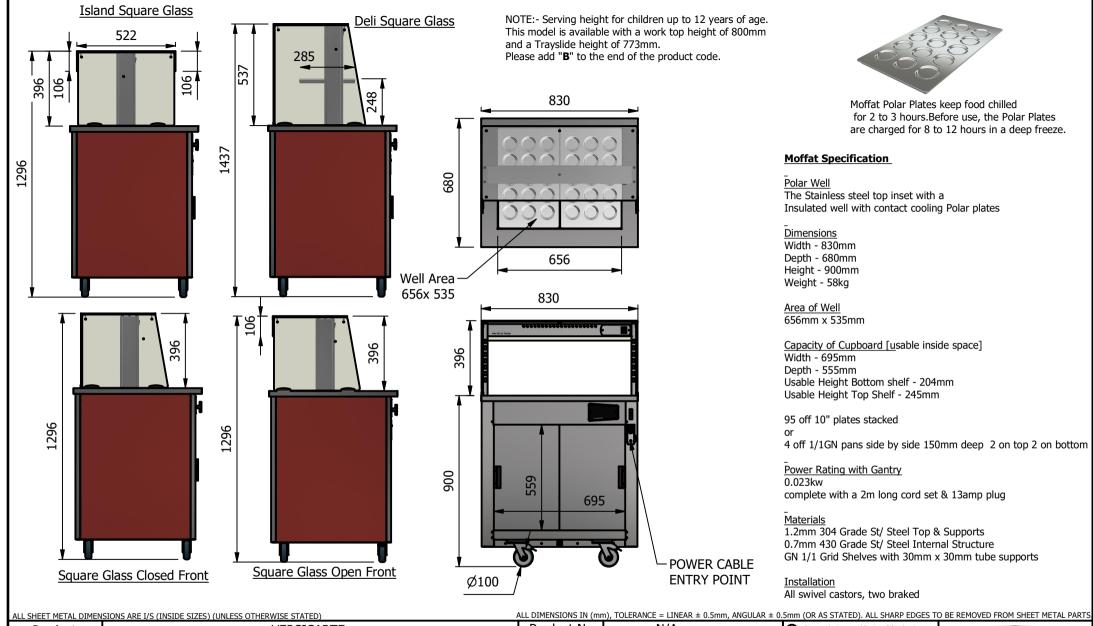

Moffat Polar Plates keep food chilled for 2 to 3 hours. Before use, the Polar Plates are charged for 8 to 12 hours in a deep freeze.