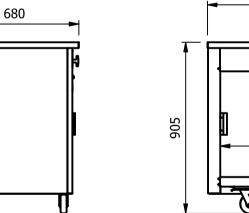

#### -Di<u>mensions</u>

Width - 830mm Depth - 680mm Height - 900mm Weight - 58kg