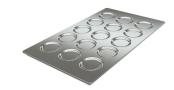

## 95 off 10" plates stacked

OI

4 off 1/1GN pans side by side 150mm deep 2 on top 2 on bottom