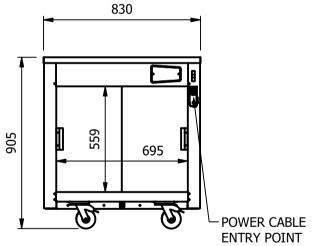

#### -Di<u>mensions</u>

Width - 830mm Depth - 680mm Height - 900mm Weight - 58kg

# <u>Capacity of Cupboard [u</u>sable inside space] Width - 695mm

Width - 695mm
Depth - 555mm
Usable Height Bottom shelf - 204mm
Usable Height Top Shelf - 245mm

## Power Rating with Gantry

0.023kw

complete with a 2m long cord set & 13amp plug