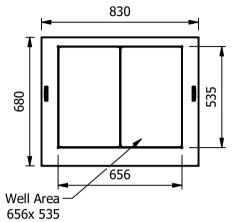

#### -Di<u>mensions</u>

Width - 830mm Depth - 680mm Height - 900mm Weight - 58kg

# Area of Well

656mm x 535mm