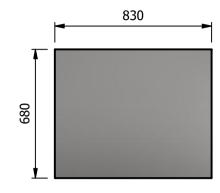

Width - 830mm Depth - 680mm

Weight - 30kg

1.2mm 304 Grade St/ Steel Top & Supports 0.7mm 430 Grade St/ Steel Internal Structure

Installation Static with adjustable for height feet