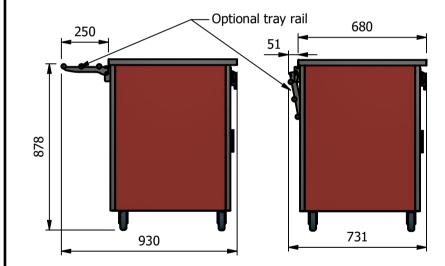

NOTE:- Serving height for children up to 12 years of age. This model is available with a work top height of 800mm Trayslide height of 773mm. Please add "B" to the end of the product code.

Width - 830mm Depth - 680mm

Weight - 30kg

1.2mm 304 Grade St/ Steel Top & Supports 0.7mm 430 Grade St/ Steel Internal Structure

Installation Static with adjustable for height feet