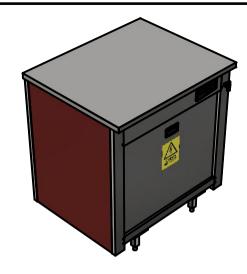

## Moffat Specification

Solid Stainless Steel Worktop provides a clean serving area.

MCB Unit

fitted out internally to required specification

## Dimensions

Height - 900mm

Width - 830mm Depth - 680mm

Weight - 30kg

1.2mm 304 Grade St/ Steel Top & Supports 0.7mm 430 Grade St/ Steel Internal Structure

Installation Static with adjustable for height feet