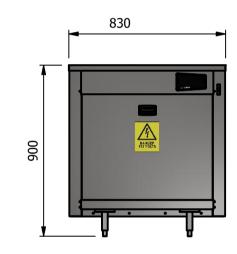

## Dimensions

Height - 900mm

Width - 830mm Depth - 680mm

Weight - 30kg

1.2mm 304 Grade St/ Steel Top & Supports 0.7mm 430 Grade St/ Steel Internal Structure

Installation Static with adjustable for height feet