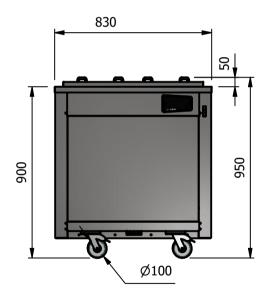

## Dimensions

Width - 830mm Depth - 680mm Height - 950mm Weight - 57kg

Materials 1.2mm 304 Grade St/ Steel Top & Supports 0.7mm 430 Grade St/ Steel Internal Structure GN 1/1 Grid Shelves with 30mm x 30mm tube supports

Installation All swivel castors, two braked

|   | ALL SHEET METAL DIMENSIONS ARE I/S (INSIDE SIZES) (UNLESS OTHERWISE STATED)                                                   |            |             |      | ALL DIMENSIONS IN (mm), TOLERANCE = LINEAR ± 0.5mm, ANGULAR ± 0.5mm (OR AS STATED). ALL SHARP EDGES TO BE REMOVED FROM SHEET METAL PARTS |                                                                                                                                                                                                                                |                       |                                                                                                   |         |        |     |
|---|-------------------------------------------------------------------------------------------------------------------------------|------------|-------------|------|------------------------------------------------------------------------------------------------------------------------------------------|--------------------------------------------------------------------------------------------------------------------------------------------------------------------------------------------------------------------------------|-----------------------|---------------------------------------------------------------------------------------------------|---------|--------|-----|
| • | Product                                                                                                                       | VERSICARTE |             |      | Product No                                                                                                                               | N/A                                                                                                                                                                                                                            | may be made, and no a | No reproduction or publication of this drawing<br>may be made, and no article may be manufactured |         | MOFFAT |     |
|   | Description                                                                                                                   | *** VC2    |             |      | without prior written cons                                                                                                               | or assembled in accordance with this drawing<br>without prior written consent. This prohibition is a term<br>of any contract relating to this drawing. Rights reserved<br>under the Conveible to this drawing. Rights reserved |                       |                                                                                                   |         |        |     |
|   | Material/Finish                                                                                                               |            | Thickness   |      | Desp/Date                                                                                                                                |                                                                                                                                                                                                                                |                       | 1956 as ammended by the<br>right Act 1968.                                                        | Company |        | III |
|   | Legacy P/N                                                                                                                    |            | Weight      | 57kg | Quote No.                                                                                                                                |                                                                                                                                                                                                                                | Dwg No.               | VCP-071148                                                                                        |         | Iss    | sue |
|   | Client                                                                                                                        |            |             |      | SO Number                                                                                                                                | STANDARD                                                                                                                                                                                                                       | Drawn By              | A                                                                                                 | 3B      |        | _   |
|   | Client Project                                                                                                                |            | Approved By |      | Date                                                                                                                                     | 28/10                                                                                                                                                                                                                          | /2019                 |                                                                                                   |         |        |     |
|   | E & R MOFFAT LTD, SEABEGS ROAD, BONNYBRIDGE, FK4 2BS, T: +44 (0)1324 812272, E: sales@ermoffat.co.uk, Web: www.ermoffat.co.uk |            |             |      |                                                                                                                                          |                                                                                                                                                                                                                                | Scale                 | 1:20                                                                                              | Sheet   | 1/2    | A4  |