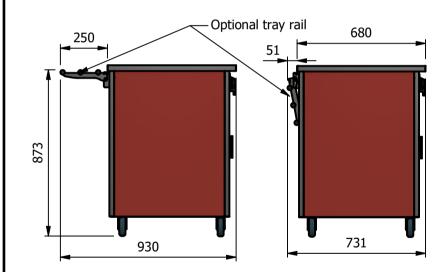

NOTE:- Serving height for children up to 12 years of age. This model is available with a work top height of 800mm Trayslide height of 773mm. Please add "**B**" to the end of the product code.

## Dimensions

Width - 830mm Depth - 680mm Height - 950mm Weight - 57kg

Materials 1.2mm 304 Grade St/ Steel Top & Supports 0.7mm 430 Grade St/ Steel Internal Structure GN 1/1 Grid Shelves with 30mm x 30mm tube supports