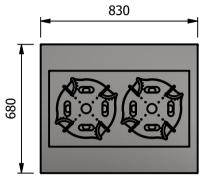

## Dimensions

Width - 830mm Depth - 680mm Height - 950mm Weight - 57kg

Materials 1.2mm 304 Grade St/ Steel Top & Supports 0.7mm 430 Grade St/ Steel Internal Structure GN 1/1 Grid Shelves with 30mm x 30mm tube supports