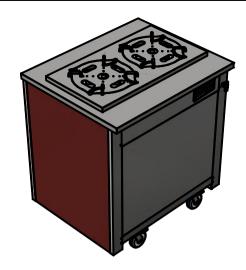

## Moffat Specification

Fitted with double tube pop up plate dispenser. Each Tube has four adjustable guide rods to enable it to take various size plates from 8"-12" (205mm-305mm) diameter with a maximum capacity of around 65 plates per tube.

## Dimensions

Width - 830mm Depth - 680mm Height - 950mm Weight - 57kg

Materials 1.2mm 304 Grade St/ Steel Top & Supports 0.7mm 430 Grade St/ Steel Internal Structure GN 1/1 Grid Shelves with 30mm x 30mm tube supports