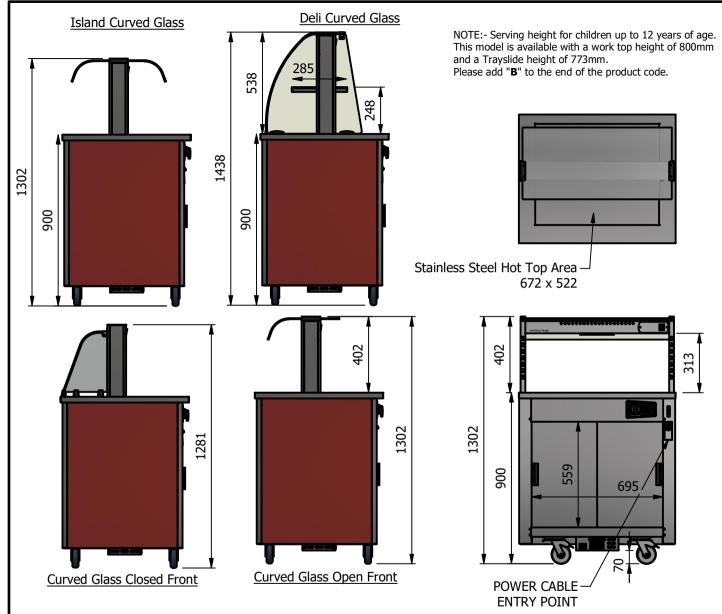

# Dimensions

Width - 830mm Depth - 680mm Height - 900mm

Weight - 45kg

Area of hot top 672mm x 522mm

Sahara Fan Model SF309

Capacity of Hot Cupboard [usable inside space]

Width - 695mm Depth - 555mm

Usable Height Bottom shelf - 204mm Usable Height Top Shelf - 245mm

### <u>Installation</u>

All swivel castors, two braked

| ALL SHEET METAL DIMEN                                                                                                         | ISIONS ARE I/S (INSIDE SIZES) (UNLESS OTHERWISE STATED) | ALL DIMENSIONS IN (mm | ENSIONS IN (mm), TOLERANCE = LINEAR ± 0.5mm, ANGULAR ± 0.5mm (OR AS STATED). ALL SHARP EDGES TO BE REMOVED FROM SHEET METAL PARTS |             |          |                         |                                                                                                |       |                                   |    |  |
|-------------------------------------------------------------------------------------------------------------------------------|---------------------------------------------------------|-----------------------|-----------------------------------------------------------------------------------------------------------------------------------|-------------|----------|-------------------------|------------------------------------------------------------------------------------------------|-------|-----------------------------------|----|--|
| Product                                                                                                                       | VERSICARTE                                              |                       |                                                                                                                                   | Product No  | N/A      | may be made, and no a   | No reproduction or publication of this drawing may be made, and no article may be manufactured |       | MOFFAT                            |    |  |
| Description                                                                                                                   | *** VC2HTS *** Curved Glass Options                     |                       |                                                                                                                                   |             |          |                         | without prior written consent. This prohibition is a term                                      |       |                                   |    |  |
| Material/Finish                                                                                                               | Th                                                      | hickness              |                                                                                                                                   | Desp/Date   |          | under the Copyright Act | under the Copyright Act 1956 as ammended by the<br>Design Copyright Act 1968.                  |       | The Catering Equipment<br>Company |    |  |
| Legacy P/N                                                                                                                    | \                                                       | Weight                | 45kg                                                                                                                              | Quote No.   |          | Dwg No.                 | VCP-060452                                                                                     |       | Issue                             |    |  |
| Client                                                                                                                        |                                                         |                       |                                                                                                                                   | SO Number   | STANDARD | Drawn By                | AE                                                                                             | 3B    | _                                 |    |  |
| Client Project                                                                                                                |                                                         |                       |                                                                                                                                   | Approved By |          | Date                    | 03/07                                                                                          | /2023 |                                   |    |  |
| E & R MOFFAT LTD, SEABEGS ROAD, BONNYBRIDGE, FK4 2BS, T: +44 (0)1324 812272, E: sales@ermoffat.co.uk, Web: www.ermoffat.co.uk |                                                         |                       |                                                                                                                                   |             |          | Scale                   | 1:20                                                                                           | Sheet | 1/2                               | A4 |  |