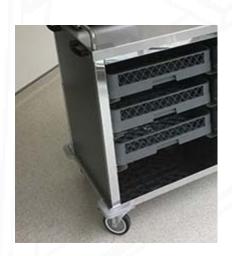

## Overview

Attractive & easy to manoeuvre, providing space for everything required for tea & coffee service. Perfect for aged care facilities and hospitals. Lightweight and robust, the trolley comes complete with a gallery rail on three sides incorporating a rear stand holding 6 off cutlery dispensers and 3 off 1/9 Gn size plastic containers for tea bags, sugar. The top has an inset at the rear with a 1/3 Gn size plastic pan for waste. Underneath there is one 1/2 Gn size plastic pan 100mm deep on runners for cakes etc. in the top pan position, and three 1/1 Gn size plastic pan 100mm deep on runners for cups, and saucers etc. Positioned on the base there is a 1/2 Gn size plastic pan 65mm deep for cleaning spray, sponge, or cloth. Additionally on the operators left hand side there are four off runners to suit 500mm x 500mm dishwasher type baskets (not supplied).

- Easy to keep clean
- Light and easy to manoeuvre
- Corner bumper protection
- Solid stainless steel top set at 900mm from floor level
- Robust and ergonomic galley rail on three sides
- Discreet pan for cleaning cloth / spray
- Push pull handles with all swivel castors two with brakes
- Holds up to four dish wash baskets [500mm sq type]
- Provides an attractive & efficient solution for a mobile hot beverage service