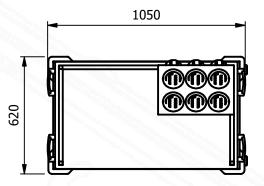

## **Model VBT**

| Length | Depth | Height (mm) | Weight |
|--------|-------|-------------|--------|
| (mm)   | (mm)  |             | (mm)   |
| 1050   | 620   | 1426        | 50     |

**VBT** Shown with optional beverage dispensers and Dishwash baskets