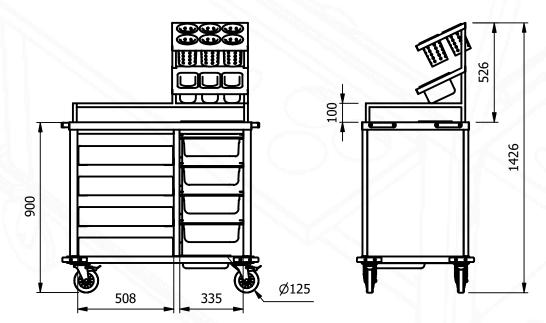

## Overview

Attractive & easy to manoeuvre, providing space for everything required for tea & coffee service. Perfect for aged care facilities and hospitals. Lightweight and robust, the trolley comes complete with a gallery rail on three sides incorporating a rear stand holding 6 off cutlery dispensers and 3 off 1/9 Gn size plastic containers for tea bags, sugar. The top has an inset at the rear with a 1/3 Gn size plastic pan for waste. Underneath there is one 1/2 Gn size plastic pan 100mm deep on runners for cakes etc. in the top pan position, and three 1/1 Gn size plastic pan 100mm deep on runners for cups, and saucers etc. Positioned on the base there is a 1/2 Gn size plastic pan 65mm deep for cleaning spray, sponge, or cloth. Additionally on the operators left hand side there are four off runners to suit 500mm x 500mm dishwasher type baskets (not supplied).

- Easy to keep clean
- Light and easy to manoeuvre
- Corner bumper protection
- Solid stainless steel top set at 900mm from floor level
- Robust and ergonomic galley rail on three sides
- Discreet pan for cleaning cloth / spray
- Push pull handles with all swivel castors two with brakes
- Holds up to four dish wash baskets [500mm sq type]
- Provides an attractive & efficient solution for a mobile hot beverage service

## Options:

- Dish wash type baskets [500mm x 500mm]
- Wide choice of colours for the sides (the Standard colour is Goosewing Grey)
- Fold down end shelf
- 30 slice Toast warmer
- 10ltr water boiler with drip tray