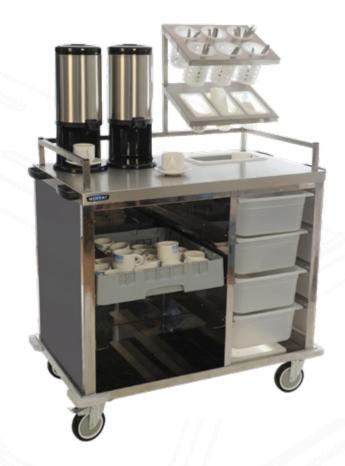

## Overview

Attractive & easy to manoeuvre, providing space for everything required for tea & coffee service. Perfect for aged care facilities and hospitals. Lightweight and robust, the trolley comes complete with a gallery rail on three sides incorporating a rear stand holding 6 off cutlery dispensers and 3 off 1/9 Gn size plastic containers for tea bags, sugar. The top has an inset at the rear with a 1/3 Gn size plastic pan for waste. Underneath there is one 1/2 Gn size plastic pan 100mm deep on runners for cakes etc. in the top pan position, and three 1/1 Gn size plastic pan 100mm deep on runners for cups, and saucers etc. Positioned on the base there is a 1/2 Gn size plastic pan 65mm deep for cleaning spray, sponge, or cloth. Additionally on the operators left hand side there are four off runners to suit 500mm x 500mm dishwasher type baskets (not supplied).

- Easy to keep clean
- Light and easy to manoeuvre
- Corner bumper protection
- Solid stainless steel top set at 900mm from floor level
- Robust and ergonomic galley rail on three sides
- Discreet pan for cleaning cloth / spray
- Push pull handles with all swivel castors two with brakes
- Holds up to four dish wash baskets [500mm sq type]
- Provides an attractive & efficient solution for a mobile hot beverage service

**VBT**Shown with optional beverage dispensers and Dishwash baskets