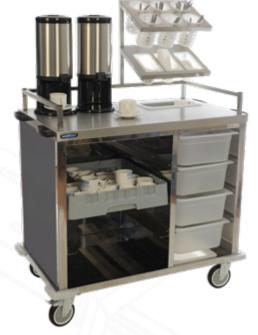

## Overview

Attractive & easy to manoeuvre, providing space for everything required for tea & coffee service. Perfect for aged care facilities and hospitals. Lightweight and robust, the trolley comes complete with a gallery rail on three sides incorporating a rear stand holding 6 off cutlery dispensers and 3 off 1/9 Gn size plastic containers for tea bags, sugar. The top has an inset at the rear with a 1/3 Gn size plastic pan for waste. Underneath there is one 1/2 Gn size plastic pan 100mm deep on runners for cakes etc. in the top pan position, and three 1/1 Gn size plastic pan 100mm deep on runners for cups, and saucers etc. Positioned on the base there is a 1/2 Gn size plastic pan 65mm deep for cleaning spray, sponge, or cloth. Additionally on the operators left hand side there are four off runners to suit 500mm x 500mm dishwasher type baskets (not supplied).

- Easy to keep clean
- Light and easy to manoeuvre
- Corner bumper protection
- Solid stainless steel top set at 900mm from floor level
- Robust and ergonomic galley rail on three sides
- Discreet pan for cleaning cloth / spray
- Push pull handles with all swivel castors two with brakes
- Holds up to four dish wash baskets [500mm sq type]
- Provides an attractive & efficient solution for a mobile hot beverage service

## **Model VBT**

| Length | Depth | Height (mm) | Weight |
|--------|-------|-------------|--------|
| (mm)   | (mm)  |             | (mm)   |
| 1050   | 620   | 1426        | 50     |

**VBT** Shown with optional beverage dispensers and Dishwash baskets