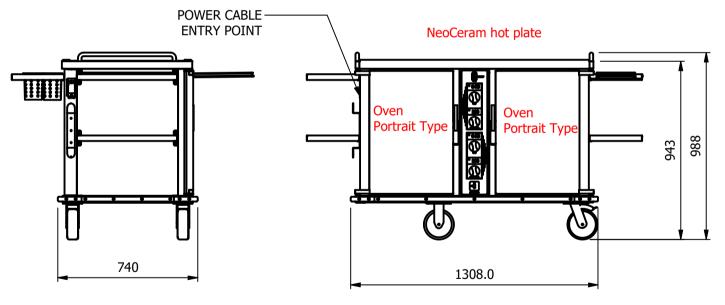

<u>Dimensions</u> Width - 740mm

Depth - 1308mm

Height - 988mm (Serving area 943mm)

Weight - 140kg

## Power Rating

Model: V2GGENG13 = 5.4kw (2 x 13amp or 32amp single phase Model: V2GGENG16 = 9.0kw (16amp or 32amp Three phase) complete with a 2m long cord set & 16amp plug.

# <u>Materials</u>

1.2mm 304 & 430 Grade St/ Steel Top & Supports. 0.7 & 1.2mm 430 Grade St Steel Ancillary Parts. Plastic Coated Steel Front and Side panels. 1.0mm Alumminium Inner Structure. Neo-Ceram Hot Top Area 1210mm x 590mm. Fully Insulated Compatment.

### Oven [2off]

Capacity 98lites

8off Gn1/1 Grid shelf positions @ 71mm pitch

| ALL SHEET METAL DIMENSIONS ARE I/S (INSIDE SIZES) (UNLESS OTHERWISE STATED)                                                   |           |           |          | ALL DIMENSIONS IN (mm), TOLERANCE = LINEAR ± 0.5mm, ANGULAR ± 0.5mm (OR AS STATED). ALL SHARP EDGES TO BE REMOVED FROM SHEET METAL PARTS |     |                                                                                                                                                                        |                            |          |       |           |
|-------------------------------------------------------------------------------------------------------------------------------|-----------|-----------|----------|------------------------------------------------------------------------------------------------------------------------------------------|-----|------------------------------------------------------------------------------------------------------------------------------------------------------------------------|----------------------------|----------|-------|-----------|
| Product                                                                                                                       | VGEN 2018 |           |          | Product No                                                                                                                               |     | No reproduction or p                                                                                                                                                   | rticle may be manufactured |          |       | )         |
| Description                                                                                                                   | V2GGENG   |           |          |                                                                                                                                          |     | or assembled in accordance with this drawing<br>without prior written consent. This prohibition is a term<br>of any contract relating to this drawing. Rights reserved |                            | \MOFFAT/ |       |           |
| Material/Finish                                                                                                               |           | Thickness |          | Desp/Date                                                                                                                                |     | under the Copyright Act<br>Design Cop                                                                                                                                  |                            |          |       |           |
| Legacy P/N                                                                                                                    |           | Weight    | 750.43Kg | Quote No.                                                                                                                                |     | Dwg No.                                                                                                                                                                | 112145-1                   |          | Issue |           |
| Client                                                                                                                        |           |           |          | SO Number                                                                                                                                | N/A | Drawn By                                                                                                                                                               | Al                         | ВВ       | _     |           |
| Client Project                                                                                                                |           |           |          | Approved By                                                                                                                              |     | Date                                                                                                                                                                   | 04/02                      | /2022    |       | _         |
| E & R MOFFAT LTD, SEABEGS ROAD, BONNYBRIDGE, FK4 2BS, T: +44 (0)1324 812272, E: sales@ermoffat.co.uk, Web: www.ermoffat.co.uk |           |           |          |                                                                                                                                          |     |                                                                                                                                                                        | 1:20                       | Sheet    | 1/2   | <b>A4</b> |