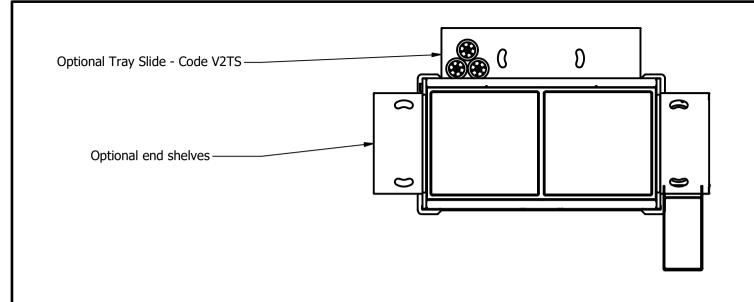

<u>Dimensions</u> Width - 740mm

Depth - 1308mm

Height - 988mm (Serving area 943mm)

Weight - 140kg

## Power Rating

Model: V2GGENG13 = 5.4kw (2 x 13amp or 32amp single phase Model: V2GGENG16 = 9.0kw (16amp or 32amp Three phase) complete with a 2m long cord set & 16amp plug.

# <u>Materials</u>

1.2mm 304 & 430 Grade St/ Steel Top & Supports. 0.7 & 1.2mm 430 Grade St Steel Ancillary Parts. Plastic Coated Steel Front and Side panels. 1.0mm Alumminium Inner Structure. Neo-Ceram Hot Top Area 1210mm x 590mm. Fully Insulated Compatment.

Castors: - 2 Swivel Type With Brakes, 2 Fixed Direction.

### Control

Digital cook time and temperature with automatic keep hot during service

### Oven [2off]

Capacity 98lites

8off Gn1/1 Grid shelf positions @ 71mm pitch

| ALL SHEET METAL DIMENSION