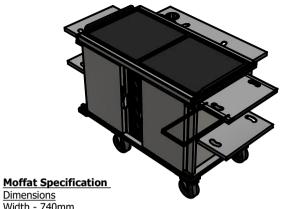

<u>Dimensions</u> Width - 740mm

Depth - 1308mm

Height - 988mm (Serving area 943mm)

Weight - 140kg