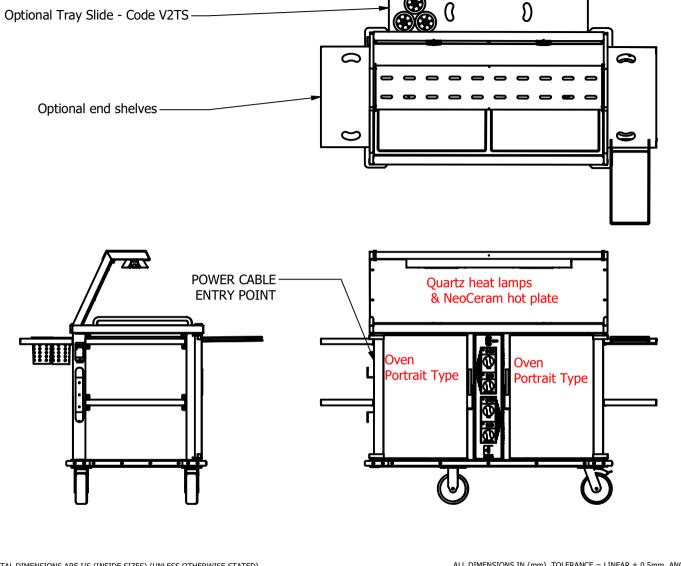

### Materials

1.2mm 304 & 430 Grade St/ Steel Top & Supports.
0.7 & 1.2mm 430 Grade St Steel Ancillary Parts.
Plastic Coated Steel Front and Side panels.
1.0mm Alumminium Inner Structure.
6mm Perspex Full Front Screen.
Neo-Ceram Hot Top Area 1210mm x 590mm.
LED Illumination.
Fully Insulated Compatment.

#### Mobility

Castors: - 2 Swivel Type With Brakes, 2 Fixed Direction.

### Control

Digital cook time and temperature with automatic keep hot during service

# Oven [2off]

Capacity 98lites

8off Gn1/1 Grid shelf positions @ 71mm pitch

| ALL SHEET METAL DIMEN                                                                                                         | SIONS ARE I/S (INSIDE SIZES) (UNLESS OTHERWISE STATED) | ALL DIMENSIONS IN (MIII), TOLERANCE = LINEAR $\pm$ 0.5MIIII, ANGOLAR $\pm$ 0.5MIIII (OR AS STATED). ALL SHARP EDGES TO BE REMOVED FROM SHEET MI |          |             |                       |                            |                                                                                                                                                                  | SHEET ME | TAL FARTS |           |   |
|-------------------------------------------------------------------------------------------------------------------------------|--------------------------------------------------------|-------------------------------------------------------------------------------------------------------------------------------------------------|----------|-------------|-----------------------|----------------------------|------------------------------------------------------------------------------------------------------------------------------------------------------------------|----------|-----------|-----------|---|
| Product                                                                                                                       | VGEN 2                                                 | Product No                                                                                                                                      |          |             | No reproduction or po | rticle may be manufactured |                                                                                                                                                                  |          |           |           |   |
| Description                                                                                                                   | V2GGE                                                  |                                                                                                                                                 |          |             |                       |                            | or assembled in accordance with this drawing without prior written consent. This prohibition is a term of any contract relating to this drawing. Rights reserved |          |           | 1         |   |
| Material/Finish                                                                                                               |                                                        | Thickness                                                                                                                                       |          | Desp/Date   |                       |                            | under the Copyright Act<br>Design Copy                                                                                                                           |          |           |           |   |
| Legacy P/N                                                                                                                    |                                                        | Weight                                                                                                                                          | 761.92Kg | Quote No.   |                       |                            | Dwg No.                                                                                                                                                          | 1107     | 17-1      | 7-1 Issue |   |
| Client                                                                                                                        |                                                        | -                                                                                                                                               |          | SO Number   | N/A                   |                            | Drawn By                                                                                                                                                         | AE       | 3B        |           |   |
| Client Project                                                                                                                |                                                        |                                                                                                                                                 |          | Approved By |                       |                            | Date                                                                                                                                                             | 04/02    | /2022     |           | _ |
| E & R MOFFAT LTD, SEABEGS ROAD, BONNYBRIDGE, FK4 2BS, T: +44 (0)1324 812272, E: sales@ermoffat.co.uk, Web: www.ermoffat.co.uk |                                                        |                                                                                                                                                 |          |             |                       | Scale                      | 1:20                                                                                                                                                             | Sheet    | 1/2       | A4        |   |