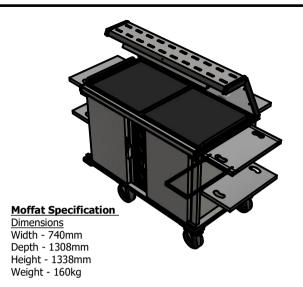

### Materials

1.2mm 304 & 430 Grade St/ Steel Top & Supports.
0.7 & 1.2mm 430 Grade St Steel Ancillary Parts.
Plastic Coated Steel Front and Side panels.
1.0mm Alumminium Inner Structure.
6mm Perspex Full Front Screen.
Neo-Ceram Hot Top Area 1210mm x 590mm.
LED Illumination.
Fully Insulated Compatment.

#### Mobility

Castors: - 2 Swivel Type With Brakes, 2 Fixed Direction.