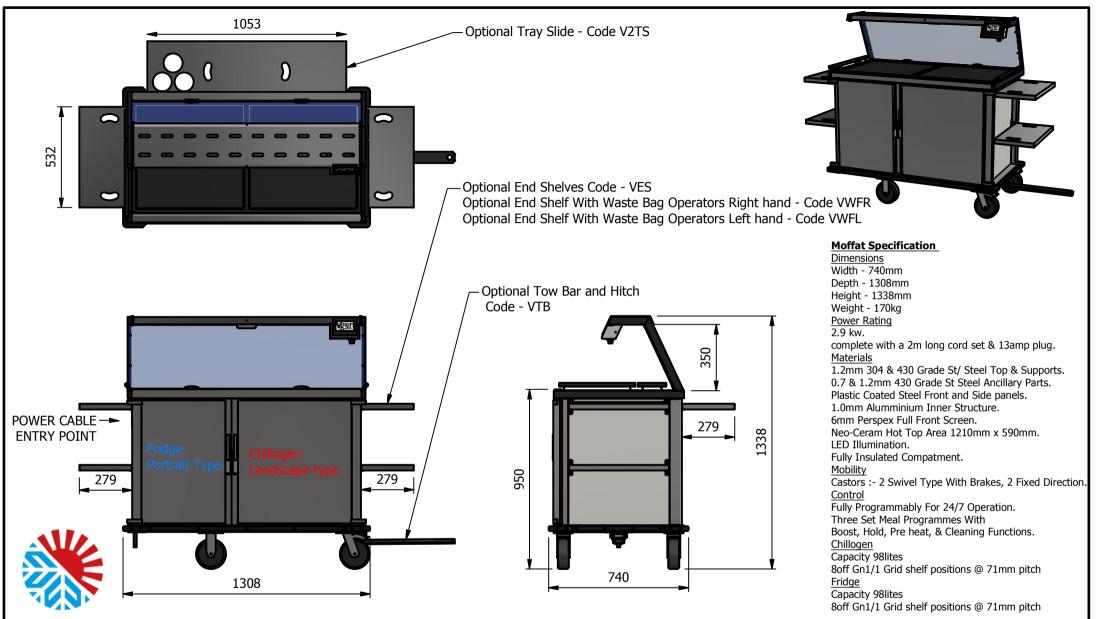

| ALL SHEET METAL DIMEN                                                                                                         | SIONS ARE I/S (INSIDE SIZES) (UNLESS OTHERWISE STATE | ALL DIMENSIONS IN (mm), TOLERANCE = LINEAR ± 0.5mm, ANGULAR ± 0.5mm (OR AS STATED). ALL SHARP EDGES TO BE REMOVED FROM SHEET METAL PARTS |       |            |       |                                                                                                                                                                                                                                 |                                                                                                   |        |         |       |  |
|-------------------------------------------------------------------------------------------------------------------------------|------------------------------------------------------|------------------------------------------------------------------------------------------------------------------------------------------|-------|------------|-------|---------------------------------------------------------------------------------------------------------------------------------------------------------------------------------------------------------------------------------|---------------------------------------------------------------------------------------------------|--------|---------|-------|--|
| Product                                                                                                                       | Vgen 2018                                            |                                                                                                                                          |       | Product No |       | may be made, and no a                                                                                                                                                                                                           | No reproduction or publication of this drawing<br>may be made, and no article may be manufactured |        | MOFFAT  |       |  |
| Description                                                                                                                   | V2CR                                                 |                                                                                                                                          |       |            |       | or assembled in accordance with this drawing<br>without prior written consent. This prohibition is a term<br>of any contract relating to this drawing. Rights reserved<br>under the Converbh 4rt His fields as anymended by the |                                                                                                   |        | 2       |       |  |
| Material/Finish                                                                                                               |                                                      | Thickness                                                                                                                                |       | Desp/Date  |       |                                                                                                                                                                                                                                 | 1956 as ammended by the<br>right Act 1968.                                                        |        | Conpany |       |  |
| Legacy P/N                                                                                                                    |                                                      | Weight                                                                                                                                   | 170kg | Quote No.  |       | Dwg No.                                                                                                                                                                                                                         | VGEN-                                                                                             | 038472 | Iss     | Issue |  |
| Client                                                                                                                        |                                                      | -                                                                                                                                        |       | SO Number  | N/A   | Drawn By                                                                                                                                                                                                                        | A                                                                                                 | 3B     |         | _     |  |
| Client Project                                                                                                                |                                                      | Approved By                                                                                                                              |       | Date       | 22/05 | 2/05/2018                                                                                                                                                                                                                       |                                                                                                   | -      |         |       |  |
| E & R MOFFAT LTD, SEABEGS ROAD, BONNYBRIDGE, FK4 2BS, T: +44 (0)1324 812272, E: sales@ermoffat.co.uk, Web: www.ermoffat.co.uk |                                                      |                                                                                                                                          |       |            |       |                                                                                                                                                                                                                                 | 1:20                                                                                              | Sheet  | 1/4     | A4    |  |