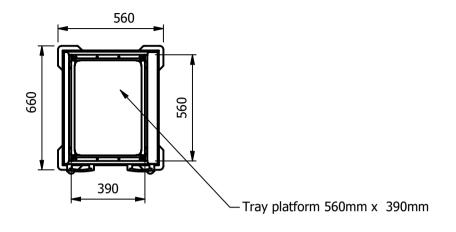

## Dimensions

length - 660mm

Depth - 560mm

Height - 890mm

Weight - 30kg

<u>Features</u> Tray pickup area 560mm x 390mm

 $\frac{\underline{\text{Materials}}}{\text{2.0mm \& 1.2mm 304 \& 430 grade St/Steel}}$ 