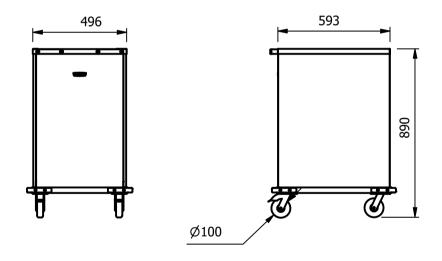

## Dimensions

length - 660mm

Depth - 560mm

Height - 890mm

Weight - 30kg

<u>Features</u> Tray pickup area 560mm x 390mm

 $\frac{\underline{\text{Materials}}}{\text{2.0mm \& 1.2mm 304 \& 430 grade St/Steel}}$ 